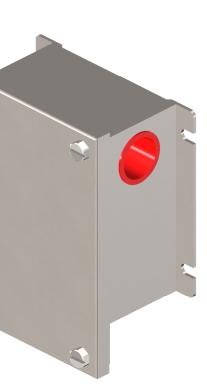

Art. no.: 105811xx-xxxxx Serial no.: xxxxx-year Max 5,8W

Internal label: Add Internal label for 1058 Junction boxes. Has to be placed **inside** the box.

|                                                        |                                                                                                                                                                                                         | REVISIONS                                                                                                                                                                |             |              |                                             |                                                  |                                |  |
|--------------------------------------------------------|---------------------------------------------------------------------------------------------------------------------------------------------------------------------------------------------------------|--------------------------------------------------------------------------------------------------------------------------------------------------------------------------|-------------|--------------|---------------------------------------------|--------------------------------------------------|--------------------------------|--|
|                                                        | REV.                                                                                                                                                                                                    | REV. DESCRIPTION   A Marking Illustration, Internal label and sleeves added   B Marking changed, readable from one side. Internal marking in BOX   C Removed 3 x sleeves |             |              | DATE   08.05.2017   18.05.2017   12.04.2018 |                                                  | APPROVED<br>G.L.<br>AKA<br>CKR |  |
|                                                        | А                                                                                                                                                                                                       |                                                                                                                                                                          |             |              |                                             |                                                  |                                |  |
|                                                        | В                                                                                                                                                                                                       |                                                                                                                                                                          |             |              |                                             |                                                  |                                |  |
|                                                        | С                                                                                                                                                                                                       |                                                                                                                                                                          |             |              |                                             |                                                  |                                |  |
|                                                        | STA<br>RANE                                                                                                                                                                                             | info@stahl-tranberg.com                                                                                                                                                  | Projection  |              | Dimensior                                   | nerwise spec<br>ns are in mm<br>s according<br>M |                                |  |
| TEF 1058 1108 and 1058 1128<br>Heat Trace Junction Box |                                                                                                                                                                                                         |                                                                                                                                                                          | Drw. no.:   |              |                                             |                                                  | Rev.                           |  |
|                                                        |                                                                                                                                                                                                         |                                                                                                                                                                          | 100A109935  |              |                                             |                                                  | С                              |  |
|                                                        | пеа                                                                                                                                                                                                     | Trace Junction Box                                                                                                                                                       | Subst. for: |              |                                             | Forma                                            |                                |  |
|                                                        |                                                                                                                                                                                                         |                                                                                                                                                                          | Subst. by:  |              |                                             | A3                                               |                                |  |
| GA Drawing                                             |                                                                                                                                                                                                         |                                                                                                                                                                          |             | 1:2          | :2                                          |                                                  |                                |  |
| Th                                                     | The information contained in this drawing is the sole property of R. Stahl Tranberg AS. Any reproduction<br>in part or as a whole without the written permission of R. Stahl Tranberg AS is prohibited. |                                                                                                                                                                          |             | Wall Mou     | inted                                       | Ex                                               |                                |  |
| in                                                     |                                                                                                                                                                                                         |                                                                                                                                                                          |             | Design: G.L. |                                             |                                                  |                                |  |