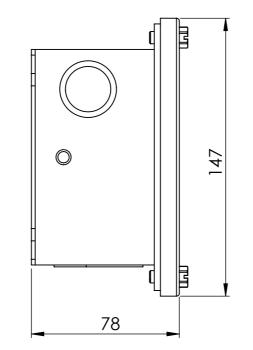

Art. no.: 105811xx-xxxxx Serial no.: xxxxx-year Max 5,8W

Internal label: Add Internal label for 1058 Junction boxes. Has to be placed **inside** the box.

|                                                        |                                                                                                                                                                                                         | REVISIONS                                                                                                                                                                |             |              |                                             |                                                  |                                |  |
|--------------------------------------------------------|---------------------------------------------------------------------------------------------------------------------------------------------------------------------------------------------------------|--------------------------------------------------------------------------------------------------------------------------------------------------------------------------|-------------|--------------|---------------------------------------------|--------------------------------------------------|--------------------------------|--|
|                                                        | REV.                                                                                                                                                                                                    | REV. DESCRIPTION   A Marking Illustration, Internal label and sleeves added   B Marking changed, readable from one side. Internal marking in BOX   C Removed 3 x sleeves |             |              | DATE   08.05.2017   18.05.2017   12.04.2018 |                                                  | APPROVED<br>G.L.<br>AKA<br>CKR |  |
|                                                        | А                                                                                                                                                                                                       |                                                                                                                                                                          |             |              |                                             |                                                  |                                |  |
|                                                        | В                                                                                                                                                                                                       |                                                                                                                                                                          |             |              |                                             |                                                  |                                |  |
|                                                        | С                                                                                                                                                                                                       |                                                                                                                                                                          |             |              |                                             |                                                  |                                |  |
|                                                        | STA<br>RANE                                                                                                                                                                                             | info@stahl-tranberg.com                                                                                                                                                  | Projection  |              | Dimensior                                   | nerwise spec<br>ns are in mm<br>s according<br>M |                                |  |
| TEF 1058 1108 and 1058 1128<br>Heat Trace Junction Box |                                                                                                                                                                                                         |                                                                                                                                                                          | Drw. no.:   |              |                                             |                                                  | Rev.                           |  |
|                                                        |                                                                                                                                                                                                         |                                                                                                                                                                          | 100A109935  |              |                                             |                                                  | С                              |  |
|                                                        | пеа                                                                                                                                                                                                     | Trace Junction Box                                                                                                                                                       | Subst. for: |              |                                             | Forma                                            |                                |  |
|                                                        |                                                                                                                                                                                                         |                                                                                                                                                                          | Subst. by:  |              |                                             | A3                                               |                                |  |
| GA Drawing                                             |                                                                                                                                                                                                         |                                                                                                                                                                          |             | 1:2          | :2                                          |                                                  |                                |  |
| Th                                                     | The information contained in this drawing is the sole property of R. Stahl Tranberg AS. Any reproduction<br>in part or as a whole without the written permission of R. Stahl Tranberg AS is prohibited. |                                                                                                                                                                          |             | Wall Mou     | inted                                       | Ex                                               |                                |  |
| in                                                     |                                                                                                                                                                                                         |                                                                                                                                                                          |             | Design: G.L. |                                             |                                                  |                                |  |