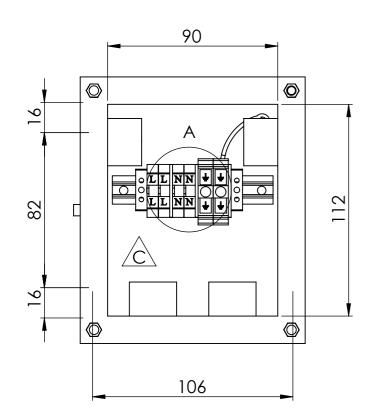

Art. no.: 105811xx-xxxxx Serial no.: xxxxx-year Max 5,8W

Internal label: Add Internal label for 1058 Junction boxes. Has to be placed **inside** the box.

|                                                        |                                                                                                                                                                                                         | REVISIONS                                                                                                                                                                |             |              |                                             |                                                  |                                |  |
|--------------------------------------------------------|---------------------------------------------------------------------------------------------------------------------------------------------------------------------------------------------------------|--------------------------------------------------------------------------------------------------------------------------------------------------------------------------|-------------|--------------|---------------------------------------------|--------------------------------------------------|--------------------------------|--|
|                                                        | REV.                                                                                                                                                                                                    | REV. DESCRIPTION   A Marking Illustration, Internal label and sleeves added   B Marking changed, readable from one side. Internal marking in BOX   C Removed 3 x sleeves |             |              | DATE   08.05.2017   18.05.2017   12.04.2018 |                                                  | APPROVED<br>G.L.<br>AKA<br>CKR |  |
|                                                        | А                                                                                                                                                                                                       |                                                                                                                                                                          |             |              |                                             |                                                  |                                |  |
|                                                        | В                                                                                                                                                                                                       |                                                                                                                                                                          |             |              |                                             |                                                  |                                |  |
|                                                        | С                                                                                                                                                                                                       |                                                                                                                                                                          |             |              |                                             |                                                  |                                |  |
|                                                        | STA<br>RANE                                                                                                                                                                                             | info@stahl-tranberg.com                                                                                                                                                  | Projection  |              | Dimensior                                   | nerwise spec<br>ns are in mm<br>s according<br>M |                                |  |
| TEF 1058 1108 and 1058 1128<br>Heat Trace Junction Box |                                                                                                                                                                                                         |                                                                                                                                                                          | Drw. no.:   |              |                                             |                                                  | Rev.                           |  |
|                                                        |                                                                                                                                                                                                         |                                                                                                                                                                          | 100A109935  |              |                                             |                                                  | С                              |  |
|                                                        | пеа                                                                                                                                                                                                     | Trace Junction Box                                                                                                                                                       | Subst. for: |              |                                             | Forma                                            |                                |  |
|                                                        |                                                                                                                                                                                                         |                                                                                                                                                                          | Subst. by:  |              |                                             | A3                                               |                                |  |
| GA Drawing                                             |                                                                                                                                                                                                         |                                                                                                                                                                          |             | 1:2          | :2                                          |                                                  |                                |  |
| Th                                                     | The information contained in this drawing is the sole property of R. Stahl Tranberg AS. Any reproduction<br>in part or as a whole without the written permission of R. Stahl Tranberg AS is prohibited. |                                                                                                                                                                          |             | Wall Mou     | inted                                       | Ex                                               |                                |  |
| in                                                     |                                                                                                                                                                                                         |                                                                                                                                                                          |             | Design: G.L. |                                             |                                                  |                                |  |