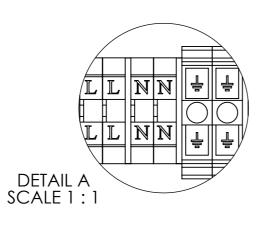

Art. no.: 105811xx-xxxxx Serial no.: xxxxx-year Max 5,8W

Internal label: Add Internal label for 1058 Junction boxes. Has to be placed **inside** the box.

|                                                        |                                                                                                                                                                                                         | REVISIONS                                                                                                                                                                |             |              |                                             |                                                  |                                |  |
|--------------------------------------------------------|---------------------------------------------------------------------------------------------------------------------------------------------------------------------------------------------------------|--------------------------------------------------------------------------------------------------------------------------------------------------------------------------|-------------|--------------|---------------------------------------------|--------------------------------------------------|--------------------------------|--|
|                                                        | REV.                                                                                                                                                                                                    | REV. DESCRIPTION   A Marking Illustration, Internal label and sleeves added   B Marking changed, readable from one side. Internal marking in BOX   C Removed 3 x sleeves |             |              | DATE   08.05.2017   18.05.2017   12.04.2018 |                                                  | APPROVED<br>G.L.<br>AKA<br>CKR |  |
|                                                        | А                                                                                                                                                                                                       |                                                                                                                                                                          |             |              |                                             |                                                  |                                |  |
|                                                        | В                                                                                                                                                                                                       |                                                                                                                                                                          |             |              |                                             |                                                  |                                |  |
|                                                        | С                                                                                                                                                                                                       |                                                                                                                                                                          |             |              |                                             |                                                  |                                |  |
|                                                        | STA<br>RANE                                                                                                                                                                                             | info@stahl-tranberg.com                                                                                                                                                  | Projection  |              | Dimensior                                   | nerwise spec<br>ns are in mm<br>s according<br>M |                                |  |
| TEF 1058 1108 and 1058 1128<br>Heat Trace Junction Box |                                                                                                                                                                                                         |                                                                                                                                                                          | Drw. no.:   |              |                                             |                                                  | Rev.                           |  |
|                                                        |                                                                                                                                                                                                         |                                                                                                                                                                          | 100A109935  |              |                                             |                                                  | С                              |  |
|                                                        | пеа                                                                                                                                                                                                     | Trace Junction Box                                                                                                                                                       | Subst. for: |              |                                             | Forma                                            |                                |  |
|                                                        |                                                                                                                                                                                                         |                                                                                                                                                                          | Subst. by:  |              |                                             | A3                                               |                                |  |
| GA Drawing                                             |                                                                                                                                                                                                         |                                                                                                                                                                          |             | 1:2          | :2                                          |                                                  |                                |  |
| Th                                                     | The information contained in this drawing is the sole property of R. Stahl Tranberg AS. Any reproduction<br>in part or as a whole without the written permission of R. Stahl Tranberg AS is prohibited. |                                                                                                                                                                          |             | Wall Mou     | inted                                       | Ex                                               |                                |  |
| in                                                     |                                                                                                                                                                                                         |                                                                                                                                                                          |             | Design: G.L. |                                             |                                                  |                                |  |