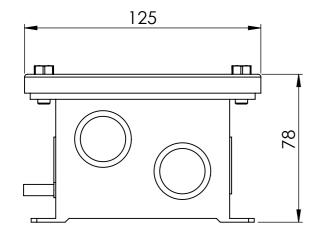

Art. no.: 105811xx-xxxxx Serial no.: xxxxx-year Max 5,8W

Internal label: Add Internal label for 1058 Junction boxes. Has to be placed **inside** the box.

|                                                        |                                                                                                                                                                                                         | REVISIONS                                                                                                                                                                |             |              |                                             |                                                  |                                |  |
|--------------------------------------------------------|---------------------------------------------------------------------------------------------------------------------------------------------------------------------------------------------------------|--------------------------------------------------------------------------------------------------------------------------------------------------------------------------|-------------|--------------|---------------------------------------------|--------------------------------------------------|--------------------------------|--|
|                                                        | REV.                                                                                                                                                                                                    | REV. DESCRIPTION   A Marking Illustration, Internal label and sleeves added   B Marking changed, readable from one side. Internal marking in BOX   C Removed 3 x sleeves |             |              | DATE   08.05.2017   18.05.2017   12.04.2018 |                                                  | APPROVED<br>G.L.<br>AKA<br>CKR |  |
|                                                        | А                                                                                                                                                                                                       |                                                                                                                                                                          |             |              |                                             |                                                  |                                |  |
|                                                        | В                                                                                                                                                                                                       |                                                                                                                                                                          |             |              |                                             |                                                  |                                |  |
|                                                        | С                                                                                                                                                                                                       |                                                                                                                                                                          |             |              |                                             |                                                  |                                |  |
|                                                        | STA<br>RANE                                                                                                                                                                                             | info@stahl-tranberg.com                                                                                                                                                  | Projection  |              | Dimensior                                   | nerwise spec<br>ns are in mm<br>s according<br>M |                                |  |
| TEF 1058 1108 and 1058 1128<br>Heat Trace Junction Box |                                                                                                                                                                                                         |                                                                                                                                                                          | Drw. no.:   |              |                                             |                                                  | Rev.                           |  |
|                                                        |                                                                                                                                                                                                         |                                                                                                                                                                          | 100A109935  |              |                                             |                                                  | С                              |  |
|                                                        | пеа                                                                                                                                                                                                     | Trace Junction Box                                                                                                                                                       | Subst. for: |              |                                             | Forma                                            |                                |  |
|                                                        |                                                                                                                                                                                                         |                                                                                                                                                                          | Subst. by:  |              |                                             | A3                                               |                                |  |
| GA Drawing                                             |                                                                                                                                                                                                         |                                                                                                                                                                          |             | 1:2          | :2                                          |                                                  |                                |  |
| Th                                                     | The information contained in this drawing is the sole property of R. Stahl Tranberg AS. Any reproduction<br>in part or as a whole without the written permission of R. Stahl Tranberg AS is prohibited. |                                                                                                                                                                          |             | Wall Mou     | inted                                       | Ex                                               |                                |  |
| in                                                     |                                                                                                                                                                                                         |                                                                                                                                                                          |             | Design: G.L. |                                             |                                                  |                                |  |