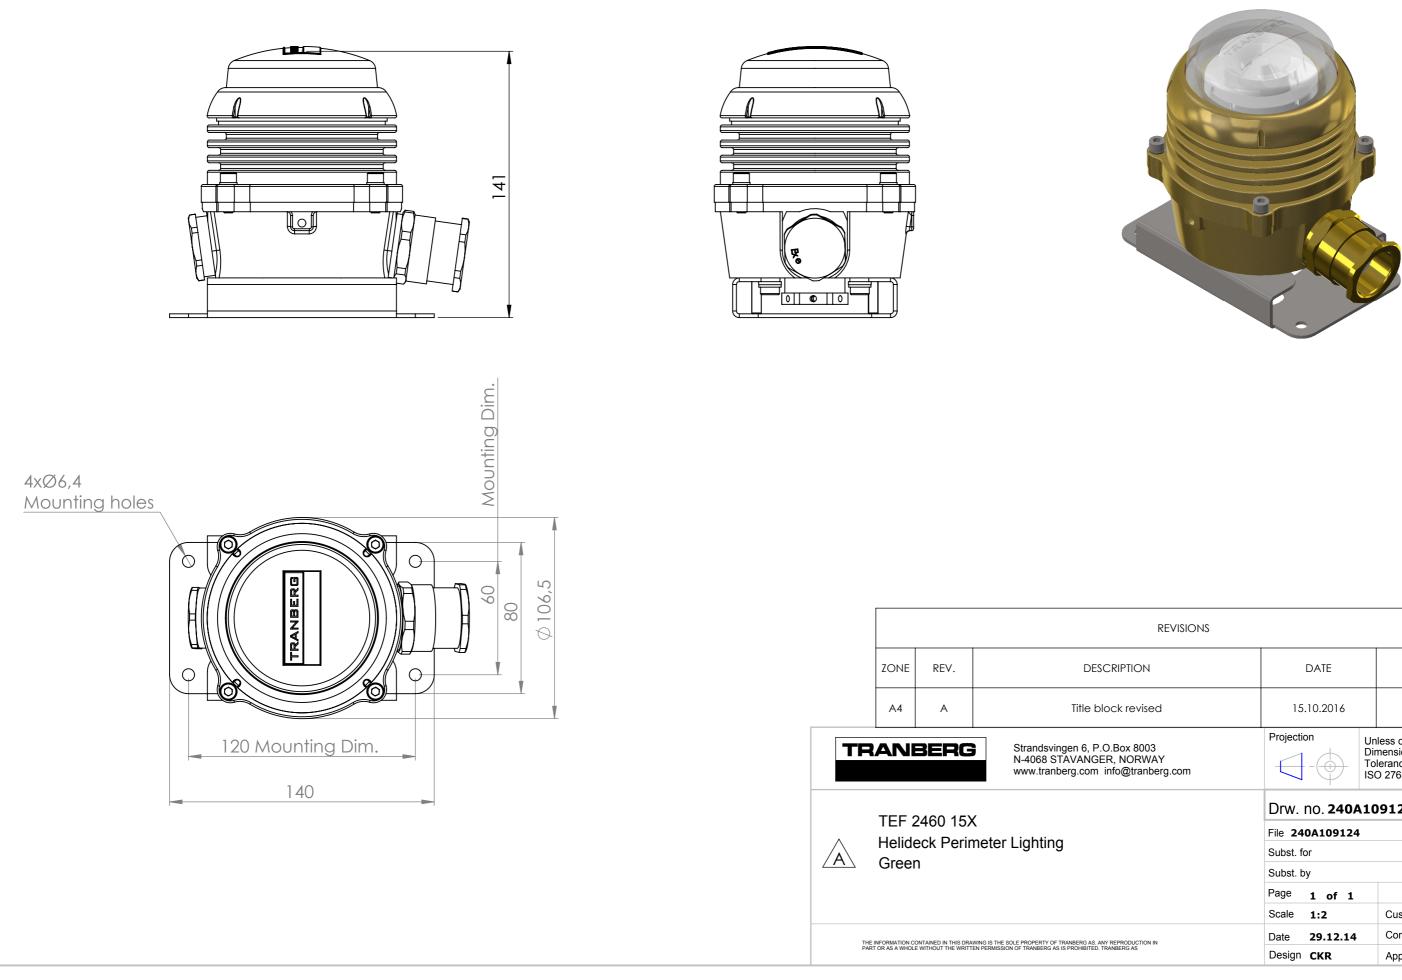

| REVISIONS                 |                                                                                                           |           |        |           |        |
|---------------------------|-----------------------------------------------------------------------------------------------------------|-----------|--------|-----------|--------|
| DN                        | DATE                                                                                                      |           |        | APPROVED  |        |
| vised                     | 15.10.2016                                                                                                |           | AKA    |           |        |
| 003<br>RWAY<br>anberg.com | Projection<br>Unless otherwise specifie<br>Dimensions are in mm.<br>Tolerances according to<br>ISO 2768-M |           |        | mm.       |        |
|                           | Drw. no. <b>240A109124</b>                                                                                |           |        | 9124      | Rev.   |
|                           | File 240A109124                                                                                           |           |        |           |        |
|                           | Subst. for                                                                                                |           |        |           | Format |
|                           | Subst. by                                                                                                 |           |        |           | A3     |
|                           | Page                                                                                                      | 1 of 1    |        | Approvals |        |
|                           | Scale                                                                                                     | Scale 1:2 |        | Cust.     |        |
| TION IN                   | Date 29.12.14                                                                                             |           | Contr. |           |        |
|                           | Design CKR                                                                                                |           |        | Appr.     |        |
|                           |                                                                                                           |           |        |           |        |