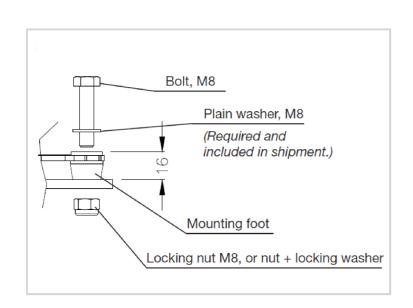

Mounted by 4 pcs M8 bolts

R. STAHL TRANBERG AS www.stahl-tranberg.com
Strandsvingen 6, N-4032 Stavanger, Norway info.no-st@r-stahl.com
Luhrtoppen 2, N-1470 Lørenskog, Norway info.no-os@r-stahl.com

Unless otherwise specified: Dimensions are in mm. Tolerances according to ISO 2768-M