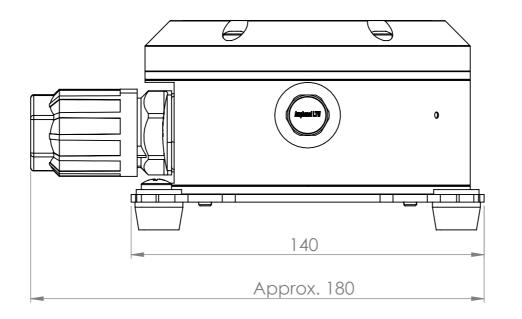

Mounted by 4 pcs M8 bolts











R. STAHL TRANBERG AS www.stahl-tranberg.com
Strandsvingen 6, N-4032 Stavanger, Norway info.no-st@r-stahl.com
Luhrtoppen 2, N-1470 Lørenskog, Norway info.no-os@r-stahl.com



Unless otherwise specified: Dimensions are in mm. Tolerances according to ISO 2768-M

Rev.

Dimension Drawing

The information contained in this drawing is the sole property of R. Stahl Tranberg AS. Any reproduction in part or as a whole without the written permission of R. Stahl Tranberg AS is prohibited.

Drw. no.:

257A119538

Subst. for: Format
Subst. by: A3

Scale: **1:1.5** 

Date: **14.06.2022** 

Design: CKR