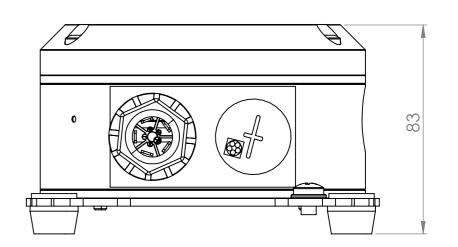

Mounted by 4 pcs M8 bolts

R. STAHL TRANBERG AS www.stahl-tranberg.com
Strandsvingen 6, N-4032 Stavanger, Norway info.no-st@r-stahl.com
Luhrtoppen 2, N-1470 Lørenskog, Norway info.no-os@r-stahl.com

Unless otherwise specified: Dimensions are in mm. Tolerances according to ISO 2768-M

Drw. no.:

257A119538

Subst. for: Format
Subst. by: A3

Scale: **1:1.5** 

Date: **14.06.2022** 

Design: CKR