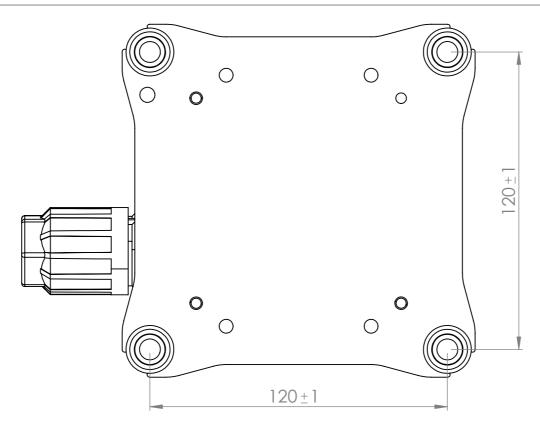

Mounted by 4 pcs M8 bolts

R. STAHL TRANBERG AS www.stahl-tranberg.com
Strandsvingen 6, N-4032 Stavanger, Norway info.no-st@r-stahl.com
Luhrtoppen 2, N-1470 Lørenskog, Norway info.no-os@r-stahl.com

Unless otherwise specified: Dimensions are in mm. Tolerances according to ISO 2768-M