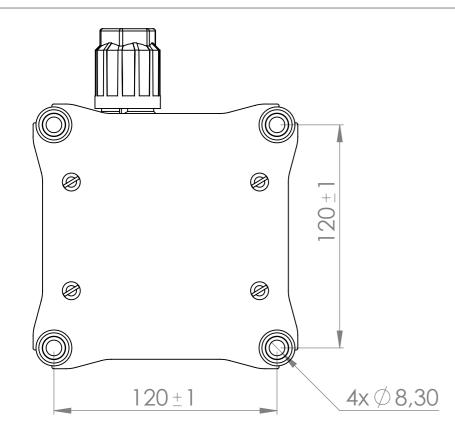

**Dimensional Drawing** 

The information contained in this drawing is the sole property of R. Stahl Tranber in part or as a whole without the written permission of R. Stahl Tranberg AS is pr

| Stavanger, Norway<br>orenskog, Norway | Projection                                                         |                 | Dimer<br>Tolera | s otherwise spec<br>nsions are in mm<br>ances according<br>768-M | L.           |
|---------------------------------------|--------------------------------------------------------------------|-----------------|-----------------|------------------------------------------------------------------|--------------|
|                                       | Drw. no.:<br>280A116042<br>Subst. for:<br>Subst. by:<br>Scale: 1:2 |                 |                 |                                                                  | Rev.         |
|                                       |                                                                    |                 |                 |                                                                  | Format<br>A3 |
| rg AS. Any reproduction rohibited.    | Date:<br>Design:                                                   | 26.08.20<br>CKR | 19              |                                                                  |              |