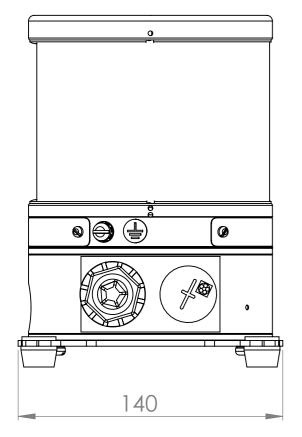

**Dimensional Drawing** 

The information contained in this drawing is the sole property of R. Stahl Tranber in part or as a whole without the written permission of R. Stahl Tranberg AS is pr

| Stavanger, Norway<br>orenskog, Norway | Projection                                                         |                 | Dimer<br>Tolera | s otherwise spec<br>nsions are in mm<br>ances according<br>768-M | L.           |
|---------------------------------------|--------------------------------------------------------------------|-----------------|-----------------|------------------------------------------------------------------|--------------|
|                                       | Drw. no.:<br>280A116042<br>Subst. for:<br>Subst. by:<br>Scale: 1:2 |                 |                 |                                                                  | Rev.         |
|                                       |                                                                    |                 |                 |                                                                  | Format<br>A3 |
| rg AS. Any reproduction rohibited.    | Date:<br>Design:                                                   | 26.08.20<br>CKR | 19              |                                                                  |              |