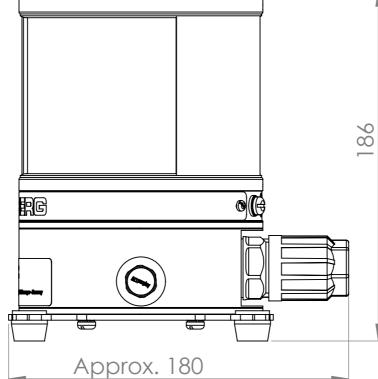

**Dimensional Drawing** 

The information contained in this drawing is the sole property of R. Stahl Tranber in part or as a whole without the written permission of R. Stahl Tranberg AS is pr

| Stavanger, Norway<br>orenskog, Norway | Projection                                                         |                 | Dimer<br>Tolera | s otherwise spec<br>nsions are in mm<br>ances according<br>768-M | L.           |
|---------------------------------------|--------------------------------------------------------------------|-----------------|-----------------|------------------------------------------------------------------|--------------|
|                                       | Drw. no.:<br>280A116042<br>Subst. for:<br>Subst. by:<br>Scale: 1:2 |                 |                 |                                                                  | Rev.         |
|                                       |                                                                    |                 |                 |                                                                  | Format<br>A3 |
| rg AS. Any reproduction rohibited.    | Date:<br>Design:                                                   | 26.08.20<br>CKR | 19              |                                                                  |              |