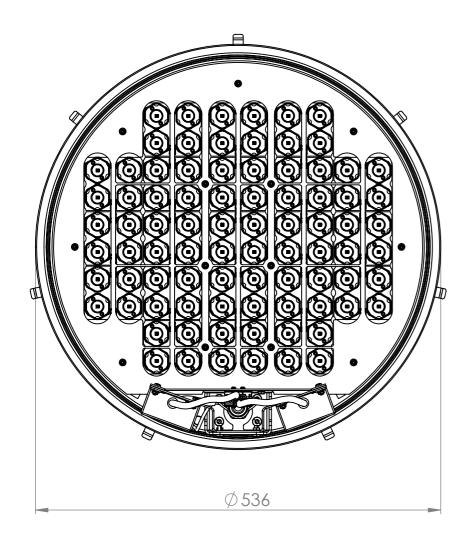

TEF 26x0 LED51 Retrofit Unit Part No: 5225

**Customer Drawing** 

The information contained in this drawing is the sole property of R. Stahl Tranberg AS. Any reproduction in part or as a whole without the written permission of R. Stahl Tranberg AS is prohibited.

Drw. no.: 600A118622

Subst for: Format Subst. by: A3

Scale: **1:5** 

Date: **30.06.2021**Design: **CKR** 

Can be inserted into searchlight with lighthousing (drum) diameter 510mm.