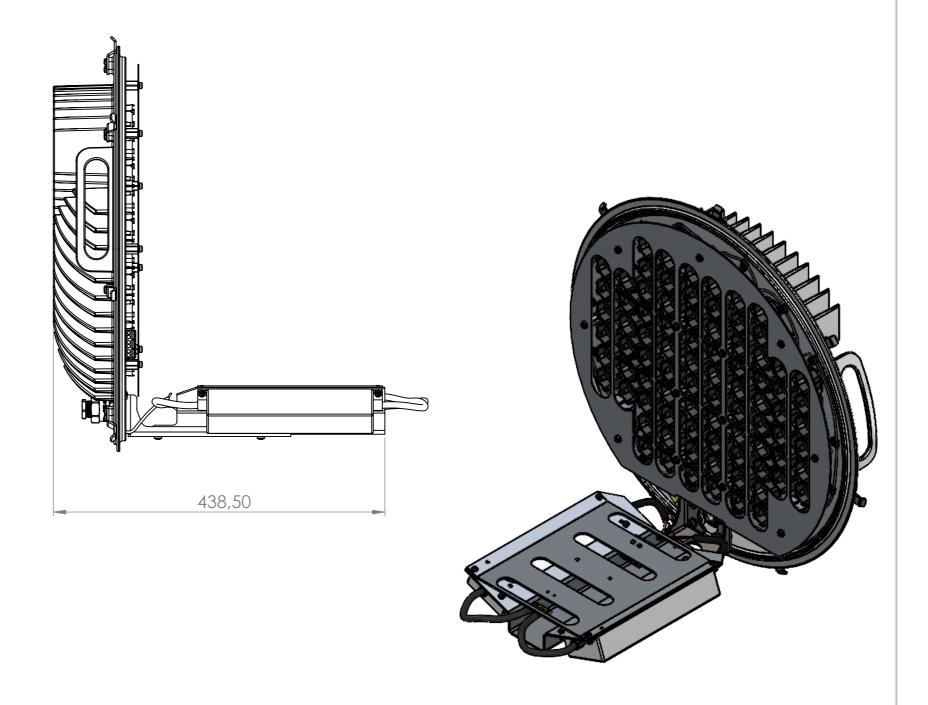

TEF 26x0 LED51 Retrofit Unit Part No: 5225

**Customer Drawing** 

The information contained in this drawing is the sole property of R. Stahl Tranberg AS. Any reproduction in part or as a whole without the written permission of R. Stahl Tranberg AS is prohibited.

Drw. no.: 600A118622

Subst for: Format Subst. by: A3

Scale: **1:5** 

Date: **30.06.2021**Design: **CKR** 

Can be inserted into searchlight with lighthousing (drum) diameter 510mm.