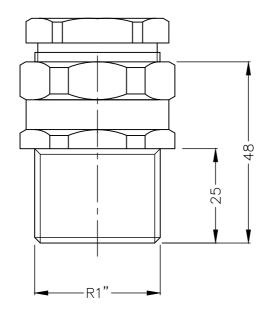

## TEF 7145 000 Cable gland 1" BSP

**Customer Drawing** 

The information contained in this drawing is the sole property of R. Stahl Tranberg AS. Any reproduction in part or as a whole without the written permission of R. Stahl Tranberg AS is prohibited.

R. Stahl Tranberg AS Strandsvingen 6, N-4032 Stavanger, Norway info@stahl-tranberg.com

Unless otherwise specified:
Dimensions are in mm.
Tolerances according to ISO 2768-M.