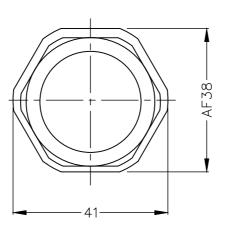

## TEF 7145 000 Cable gland 1" BSP

**Customer Drawing** 

The information contained in this drawing is the sole property of R. Stahl Tranberg AS. Any reproduction in part or as a whole without the written permission of R. Stahl Tranberg AS is prohibited.

R. Stahl Tranberg AS Strandsvingen 6, N-4032 Stavanger, Norway info@stahl-tranberg.com

Unless otherwise specified:
Dimensions are in mm.
Tolerances according to ISO 2768-M.