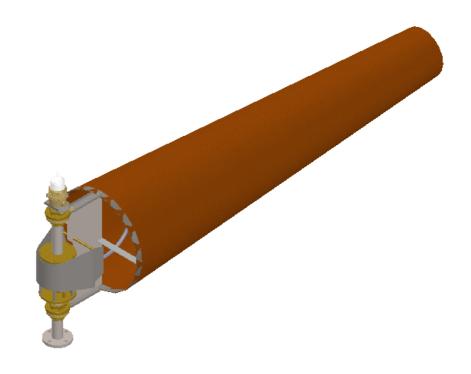

Rev.

А3

TEF 9968 Windsock Ø600mm, L=2400mm

**GA** Drawing

THE INFORMATION CONTAINED IN THIS DRAWING IS THE SOLE PROPERTY OF TRANBERG AS, ANY REPRODUCTION IN PART OR AS A WHOLE WITHOUT THE WRITTEN PERMISSION OF TRANBERG AS IS PROHIBITED. TRANBERG AS