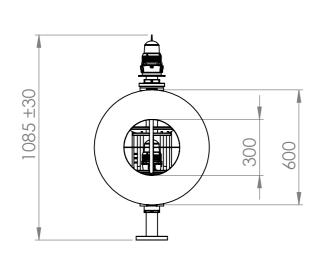

Rev.

А3

TEF 9968 Windsock Ø600mm, L=2400mm

**GA** Drawing

THE INFORMATION CONTAINED IN THIS DRAWING IS THE SOLE PROPERTY OF TRANBERG AS, ANY REPRODUCTION IN PART OR AS A WHOLE WITHOUT THE WRITTEN PERMISSION OF TRANBERG AS IS PROHIBITED. TRANBERG AS