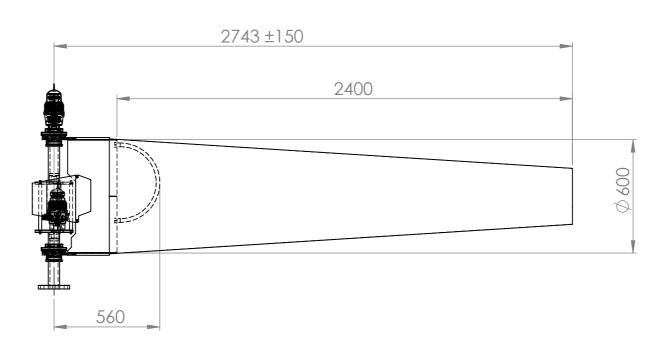

Rev.

А3

TEF 9968 Windsock Ø600mm, L=2400mm

**GA** Drawing

THE INFORMATION CONTAINED IN THIS DRAWING IS THE SOLE PROPERTY OF TRANBERG AS, ANY REPRODUCTION IN PART OR AS A WHOLE WITHOUT THE WRITTEN PERMISSION OF TRANBERG AS IS PROHIBITED. TRANBERG AS