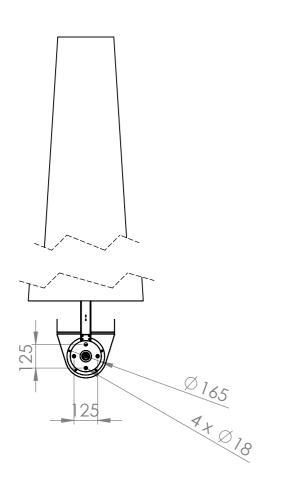

Rev.

А3

TEF 9968 Windsock Ø600mm, L=2400mm

**GA** Drawing

THE INFORMATION CONTAINED IN THIS DRAWING IS THE SOLE PROPERTY OF TRANBERG AS, ANY REPRODUCTION IN PART OR AS A WHOLE WITHOUT THE WRITTEN PERMISSION OF TRANBERG AS IS PROHIBITED. TRANBERG AS