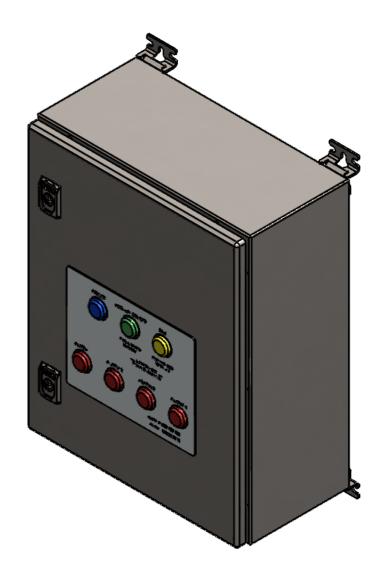

WEIGHT: Approx. 20kg

| REVISIONS |                                              |            |       |  |
|-----------|----------------------------------------------|------------|-------|--|
| REV.      | DESCRIPTION                                  | DATE       | SIGN. |  |
| Α         | Changed enclosure type and mounting brackets | 12.11.2020 | AKA   |  |
| В         | Changed text on buttons                      | 17.01.2023 | CKR   |  |

## 9980 020/9980 022 MOUNTING DIMENSIONS

| Drw. no.:   | Rev.   |
|-------------|--------|
| 996A112002  | В      |
| Subst. for: | Format |
| Subst. by:  | А3     |

Scale: **1:5** 

Date: **14.02.2017**Design: **AKA** 