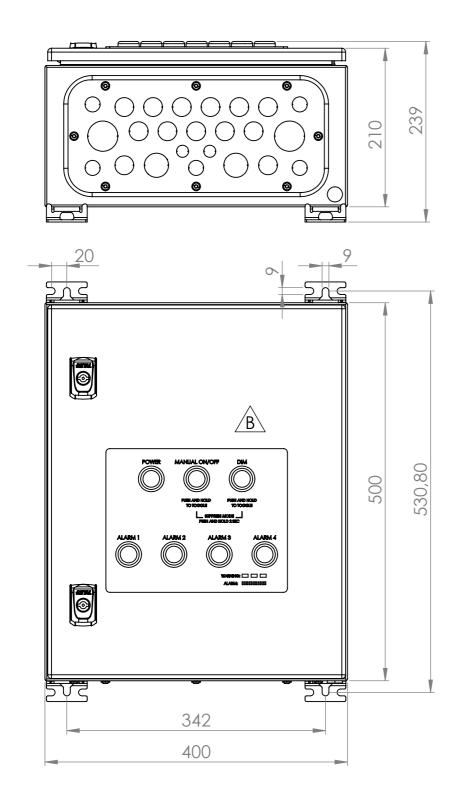

WEIGHT: Approx. 20kg

| REVISIONS |                                              |            |       |  |
|-----------|----------------------------------------------|------------|-------|--|
| REV.      | DESCRIPTION                                  | DATE       | SIGN. |  |
| Α         | Changed enclosure type and mounting brackets | 12.11.2020 | AKA   |  |
| В         | Changed text on buttons                      | 17.01.2023 | CKR   |  |

## 9980 020/9980 022 MOUNTING DIMENSIONS

| Drw. no.:   | Rev.   |
|-------------|--------|
| 996A112002  | В      |
| Subst. for: | Format |
| Subst. by:  | А3     |

Scale: **1:5** 

Date: **14.02.2017**Design: **AKA** 