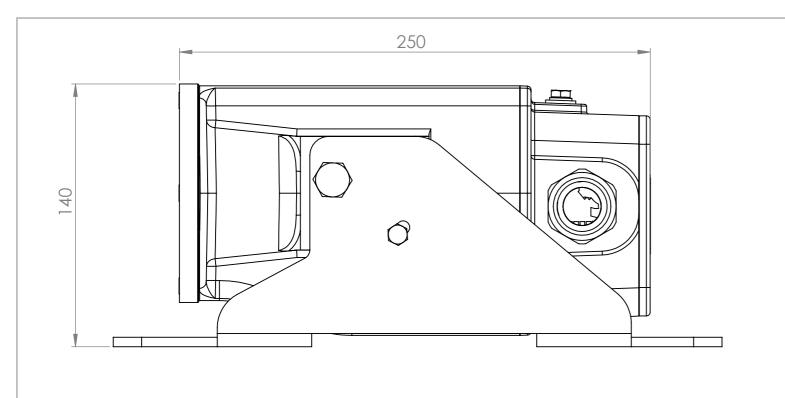

TEF 9975 TRANBERG IMT LED Helideck Floodlight 99751000 / 99752000 with low mounting braket

GA Drawing

The information contained in this drawing is the sole property of R. Stahl Tranberg AS. Any reproduction in part or as a whole without the written permission of R. Stahl Tranberg AS is prohibited.