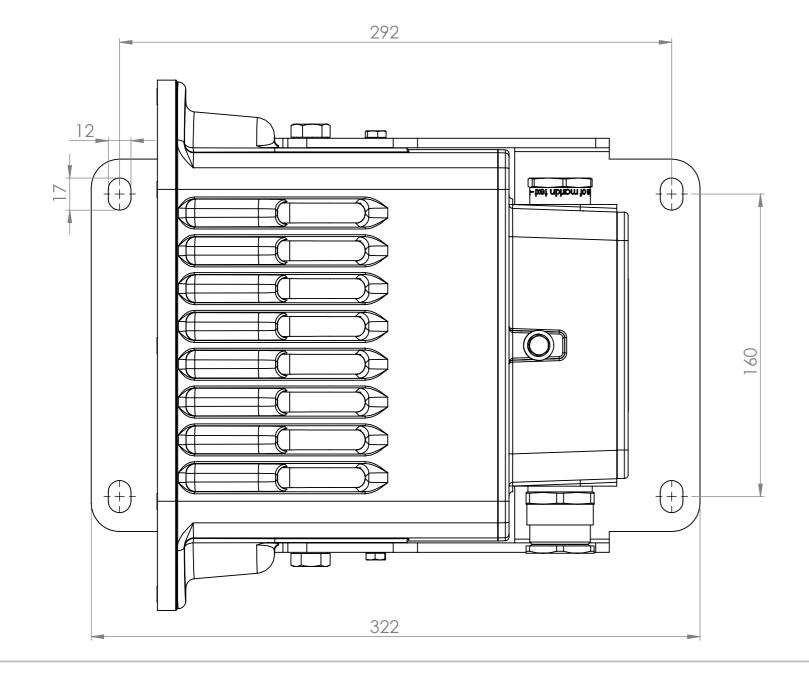

TEF 9975 TRANBERG IMT LED Helideck Floodlight 99751000 / 99752000 with low mounting braket

GA Drawing

The information contained in this drawing is the sole property of R. Stahl Tranberg AS. Any reproduction in part or as a whole without the written permission of R. Stahl Tranberg AS is prohibited.