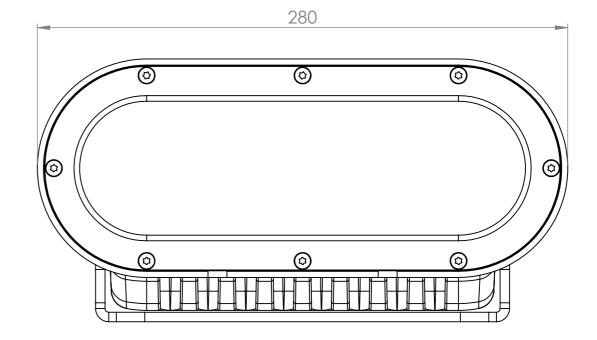

TEF 9975 TRANBERG IMT LED Helideck Floodlight 99751000 / 99752000 with low mounting braket

GA Drawing

The information contained in this drawing is the sole property of R. Stahl Tranberg AS. Any reproduction in part or as a whole without the written permission of R. Stahl Tranberg AS is prohibited.