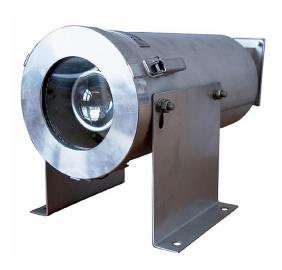

### **FEATURES AND BENEFITS**

- · Rugged and low profile
- Floodlight in acid resistant stainless steel
- Easy to install and maintain
- · Proven ingress protection
- Resistant to vibrations
- Long lamp life

Tranberg luminaires are all designed for use in rough environments. The helideck light system delivered by Tranberg is designed to meet the toughest conditions in the helicopter landing areas. The floodlights are designed to provide adequate illumination of the whole area without glare to pilots or helicopter personnel in the area. Helideck equipment manufactured by Tranberg is delivered to offshore installations, oil tankers and supply ships, hotels and hospitals all over the world.

### **TECHNICAL DATA**

Housing: Acid proof stainless steel

Polycarbonate glass

Input voltage: 254V AC 50/60Hz

230V AC 50/60Hz 110V AC 50/60Hz

24V DC

Lamp type: Xenon D2S 35W

Fuse: 3.15 Amp.