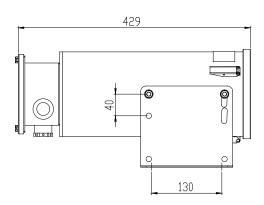

103  |
| Locknut for Xenon D2S                                         | 9400108  |
| Transformer W/ Mounting Bracket for 9964, 230/254 VAC         | 4386     |
| Transformer W/ Mounting Bracket for 9964, 110 VAC             | 4387     |
| Rectifier For 9964 Xenon Helideck Light                       | 3069     |
| Cable Gland Exe E204/622 M25/D kit 11,0-20,1 mm/9mm Brass     | 6222502  |
| Complete Insert for TEF 9964 230/254V                         | 3173     |
| Complete Insert for TEF 9964 110V                             | 3249     |
| Complete Insert for TEF 9964 24V                              | 4210     |
| Tool for Replacing Xenon Lamp in TEF 9964 Helideck Floodlight | 4676     |
| Tool for Helideck Lights                                      | 4627     |

### **DIMENSIONS**





996A106032