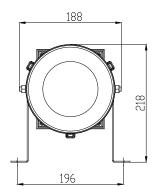

00103  |
| Locknut for Xenon D2S                                         | 9400108  |
| Transformer W/ Mounting Bracket for 9964, 230/254 VAC         | 4386     |
| Transformer W/ Mounting Bracket for 9964, 110 VAC             | 4387     |
| Rectifier For 9964 Xenon Helideck Light                       | 3069     |
| Cable Gland Exe E204/622 M25/D kit 11,0-20,1 mm/9mm Brass     | 6222502  |
| Complete Insert for TEF 9964 230/254V                         | 3173     |
| Complete Insert for TEF 9964 110V                             | 3249     |
| Complete Insert for TEF 9964 24V                              | 4210     |
| Tool for Replacing Xenon Lamp in TEF 9964 Helideck Floodlight | 4676     |
| Tool for Helideck Lights                                      | 4627     |

### **DIMENSIONS**





996A106032