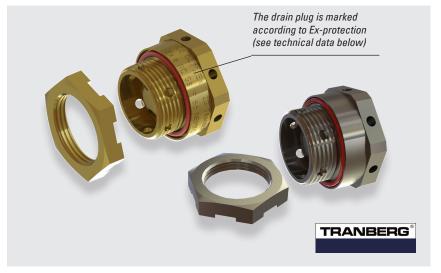

# TRANBERG® DRAIN PLUG

TEF 730 Ex e - Metric Threads Zone 1, Zone 2 & Safe Area

Drain plugs allow the inside of the equipment to breathe with the outside atmosphere and provide a method of effectively draining any moisture from within the equipment.

Stahl Tranberg drain plugs are suitable for harsh environments and available in brass or stainless steel (316). This model is certified to both ATEX and IECEx.

Development and manufacturing of this product is done at our factory in Stavanger, Norway.

## **Application**

- Used as "breather" to prevent condensation inside junction boxes and enclosures. Also used to drain water.
- Outdoor or indoor.
- Suitable for use in hazardous area, zone 1, zone 2 and safe area.

#### **Features and benefits**

- Prevents condensation and drains water whilst maintaining relevant protection level.
- Re-usable.
- Durable materials.
- Available in brass and stainless steel AISI 316 (EN 1.4401).