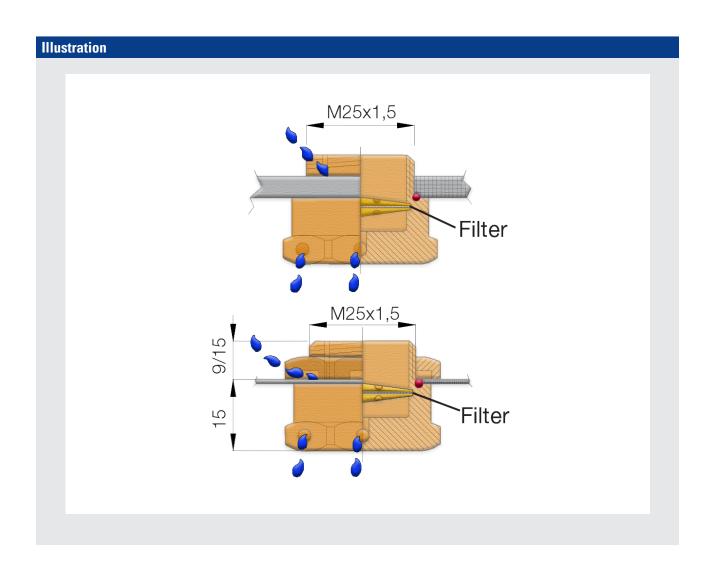

# **TRANBERG® DRAIN PLUG**

TEF 730 Ex e - Metric Threads Zone 1, Zone 2 & Safe Area

| Description                       | Entry<br>thread | Entry<br>length | Across<br>flats | Across<br>corners | Part No.<br>Brass | Part No.<br>AISI 316 |
|-----------------------------------|-----------------|-----------------|-----------------|-------------------|-------------------|----------------------|
| Drain Plug/ Breather Exe: TEF7302 | M25x1.5         | 9 mm            | 32 mm           | 35 mm             | 7302101           | 7302701              |
| Drain Plug/ Breather Exe: TEF7302 | M25x1.5         | 15 mm           | 32 mm           | 35 mm             | 7302103           | 7302703              |
| Lock nut for drain plug           | M25x1.5         | N/A             | 32 mm           | 35 mm             | 7957201           | 7957202              |
| Drain Plug/ Breather w/ lock nut  | M25x1.5         | 9 mm            | 32 mm           | 35 mm             | 7302106           | N/A                  |