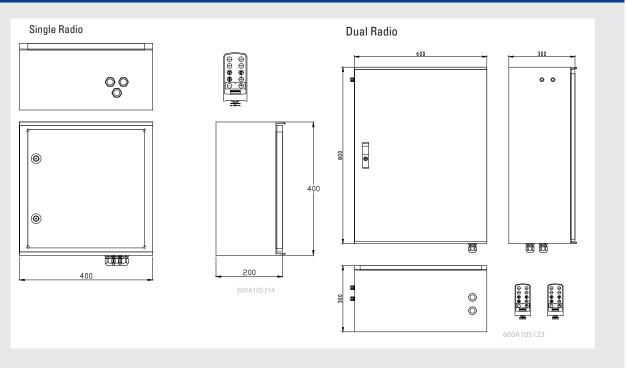

### **Approvals and certificates**

Confirm to relevant EC Directives and European Norms for radio equipment.

| Technical Data              |                                                        |
|-----------------------------|--------------------------------------------------------|
| Battery handheld panel:     | Internal rechargeable battery, app. 30h continuous use |
| Radio:                      | PLL Synthesizer                                        |
| Frequencies:                | 69 different frequencies, 433.075-434.775 MHz          |
| IP handheld panel:          | IP54                                                   |
| Dim handheld panel:         | 160x70x35mm                                            |
| Dim enclosure single radio: | 400x400x200mm                                          |
| Dim enclosure dual radio:   | 600x800x300mm                                          |
| Receiver:                   | 860RX                                                  |

## Dimensions