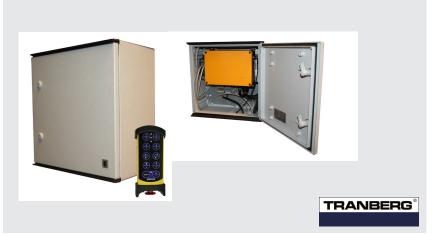

# TRANBERG® CONTROL PANEL

TEF 2618 Radio Control Unit for Commander Searchlights Safe Area

TEF 2618 Radio Control Unit for Commander Searchlights consists of a small cabinet to connect to the searchlights network, and a handheld radio panel. The radio panel has a watertight robust design and is delivered with a carrying strap and a charger. It has a range of 500m (at optimal conditions), and can control up to eight different searchlights.

### **Application**

Rado control for Tranberg Network
Operated Searchlight System.

## **Features and benefits**

- Robust
- Can control up to eight different searchlights
- Integrated battery indicator
- Up to 10 individual PIN codes can be programmed on each transmitter
- Can easy set, or change frequency within 69 different channels