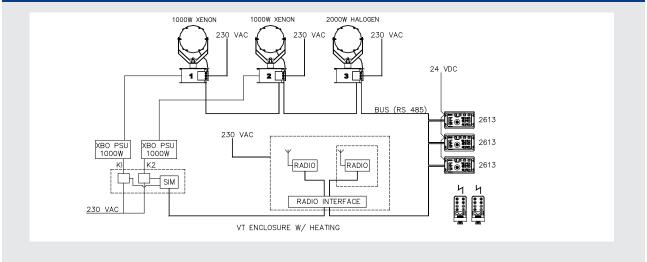

# TRANBERG® CONTROL PANEL

TEF 2618 Radio Control Unit for Commander Searchlights Safe Area

TEF 2618 Radio Control Unit for Commander Searchlights consists of a small cabinet to connect to the searchlights network, and a handheld radio panel. The radio panel has a watertight robust design and is delivered with a carrying strap and a charger. It has a range of 500m (at optimal conditions), and can control up to eight different searchlights.

### **Application**

Rado control for Tranberg Network
Operated Searchlight System.

## **Features and benefits**

- Robust
- Can control up to eight different searchlights
- Integrated battery indicator
- Up to 10 individual PIN codes can be programmed on each transmitter
- Can easy set, or change frequency within 69 different channels