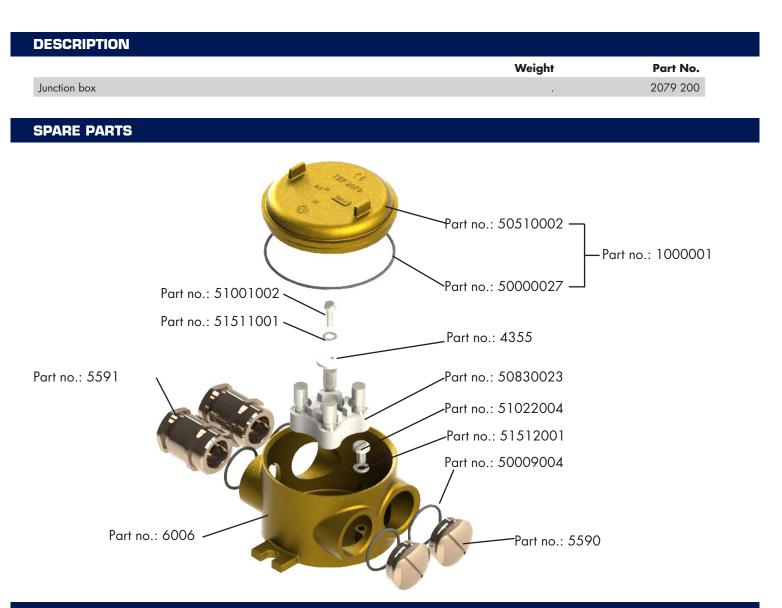

Earth terminal:      | 1 x M5 screw.                                                   |
| Cable entries:       | 4 x M25. Equipped with:<br>2x Stopping plugs<br>2x Cable glands |
| Cable dimension:     | Ø 7.5 to 18 mm                                                  |
| For use in Zone:     | Safe area / Marine                                              |

#### **FEATURES AND BENEFITS**

- Solid brass
- Watertight IP56
- Easy mounting
- Extremely low lifecycle cost

#### **APPROVALS AND CERTIFICATES**

N/A



R. Stahl Tranberg AS E info@stahl-tranberg.com | stahl-tranberg.com Main office: Strandsvingen 6 | N-4032 Stavanger | Norway | T +47 51 57 89 00 | F +47 51 57 89 50 Office Oslo: Luhrtoppen 2 | N-1470 Lørenskog | Norway | T +47 24 08 44 10

## **TEF 2079 JUNCTION BOX WATERTIGHT**



### DIMENSIONS





#### R. Stahl Tranberg AS

E info@stahl-tranberg.com | stahl-tranberg.com

Main office: Strandsvingen 6 | N-4032 Stavanger | Norway | T +47 51 57 89 00 | F +47 51 57 89 50 Office Oslo: Luhrtoppen 2 | N-1470 Lørenskog | Norway | T +47 24 08 44 10