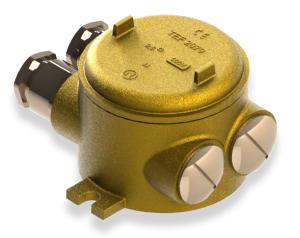

# JUNCTION BOX TEF 2079 WATERTIGHT SAFE AREA

Subject to change without prior notice TPS3335 REV. B 30.06.2017

CE

TEF2079 is a classic which has been on the market for several years. Thousands are in use on vessels worldwide. Classic design and good quality makes it first choice when it comes to junction boxes for use in harsh environments.

#### **FEATURES AND BENEFITS**

- Solid brass
- Watertight IP56
- Easy mounting
- Extremely low lifecycle cost