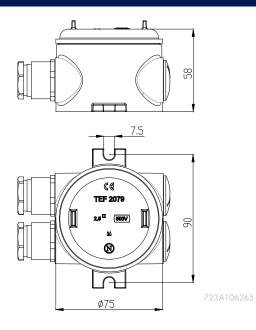

| 1 x M5 screw.                                                   |
| Cable entries:       | 4 x M25. Equipped with:<br>2x Stopping plugs<br>2x Cable glands |
| Cable dimension:     | Ø 7.5 to 18 mm                                                  |
| For use in Zone:     | Safe area / Marine                                              |

#### **FEATURES AND BENEFITS**

- Solid brass
- Watertight IP56
- Easy mounting
- Extremely low lifecycle cost

#### **APPROVALS AND CERTIFICATES**

N/A



R. Stahl Tranberg AS E info@stahl-tranberg.com | stahl-tranberg.com Main office: Strandsvingen 6 | N-4032 Stavanger | Norway | T +47 51 57 89 00 | F +47 51 57 89 50 Office Oslo: Luhrtoppen 2 | N-1470 Lørenskog | Norway | T +47 24 08 44 10

## **TEF 2079 JUNCTION BOX WATERTIGHT**



### DIMENSIONS





#### R. Stahl Tranberg AS

E info@stahl-tranberg.com | stahl-tranberg.com

Main office: Strandsvingen 6 | N-4032 Stavanger | Norway | T +47 51 57 89 00 | F +47 51 57 89 50 Office Oslo: Luhrtoppen 2 | N-1470 Lørenskog | Norway | T +47 24 08 44 10