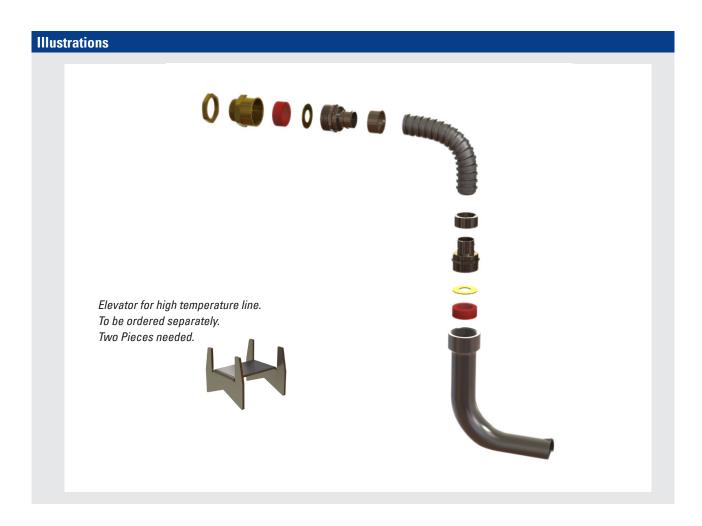

## **Approvals and certificates**

Depending on the equipment it is used with.

| Connection Kit COLD includes  |                              |  |
|-------------------------------|------------------------------|--|
| 1 pc. Transition unit         | M25 with cladding exit plate |  |
| 2 pcs. grommets               | Silicone Shore A 70 Red      |  |
| 2 pcs. washers                | AISI 316                     |  |
| 2 pcs. glands                 | for flexible conduit         |  |
| 1 pc. cylinder                | M25, brass                   |  |
| 1 pc. lock nut                | M25, brass                   |  |
| 1 pc. termination kit COLD    | (7721 207 / 7721 209)        |  |
| * Note: Ferrules not included |                              |  |

| Connection Kit includes |                              |  |
|-------------------------|------------------------------|--|
| 1 pc. Transition unit   | M25 with cladding exit plate |  |
| 2 pcs. grommets         | Silicone Shore A 70 Red      |  |
| 2 pcs. washers          | AISI 316                     |  |
| 2 pcs. glands           | for flexible conduit         |  |
| 1 pc. cylinder          | M25, brass                   |  |
| 1 pc. lock nut          | M25, brass                   |  |

# TRANBERG® CONNECTION KIT

For Wall Mounting COLD

**Heat Trace Accessories** 

| Description                                       | Cable Size | Part No. |
|---------------------------------------------------|------------|----------|
| Connection kit for cables KSX and HTSX - COLD     | 5x11       | 9178 226 |
| Connection kit for cables BSX, VSX and HPT - COLD | 5x13       | 9178 205 |
| Connection kit for cables RSX - COLD              | 5x15       | 9178 206 |
| Connection kit for cables KSX and HTSX            | 5x11       | 9178 235 |
| Connection kit for cables BSX and VSX             | 5x13       | 9178 200 |
| Connection kit for cables RSX                     | 5x15       | 9178 201 |
| Flexible conduit SS316, M25, 2 meters             |            | 7000 080 |
| Flexible conduit SS316, M25, 25 meters            |            | 7000 081 |
| Elevator for high temperature line                |            | 6071     |