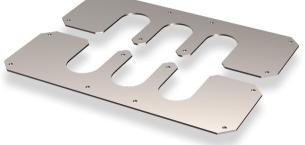

# APPLICATION

For use on double bend for pipe mounted IECEx junction boxes and thermostats.

Kit No.: 7000 084 (Includes two plates)