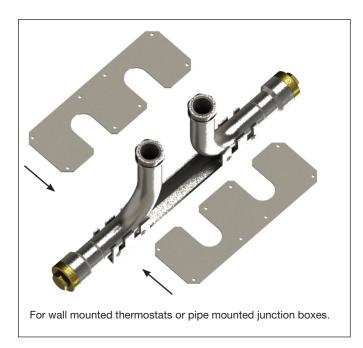

# CONNECTION KIT FOR PIPE- & WALL MOUNTING CLADDING EXIT PLATES HEAT TRACE ACCESSORIES

Subject to change without prior notice TPS5104 REV. A 10.07.2017

CE

Cladding exit plates for a safe and tight mount of junction boxes or thermostats mounted directly on pipe

# APPLICATION

For use on double bend for pipe mounted IECEx junction boxes and thermostats.

Kit No.: 7000 084 (Includes two plates)