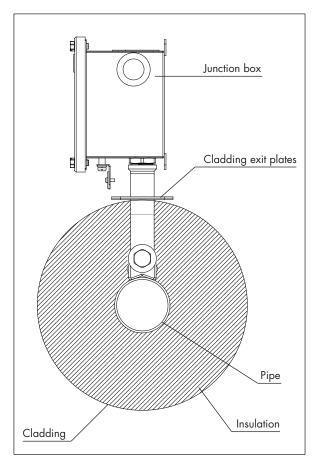

# CONNECTION KIT FOR PIPE- & WALL MOUNTING CLADDING EXIT PLATES HEAT TRACE ACCESSORIES

Subject to change without prior notice TPS5104 REV. A 10.07.2017

CE

Cladding exit plates for a safe and tight mount of junction boxes or thermostats mounted directly on pipe

# APPLICATION

For use on double bend for pipe mounted IECEx junction boxes and thermostats.

Kit No.: 7000 084 (Includes two plates)

#### FEATURES AND BENEFITS

- Made in acid proof stainless steel.
- Inserted from both sides of the bend.
- Predrilled holes for screws or blind rivets.
- Mount by applying silicone compound on pplates.

## DESCRIPTION

|                                                                 | Part No. |
|-----------------------------------------------------------------|----------|
| TEF 7731 Cladding exit plates double bend                       | 7000 083 |
| TEF 7731 Cladding exit plates double bend for thermostat sensor | 7000 084 |