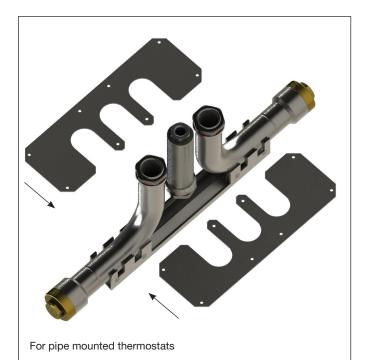

# APPLICATION

For use on double bend for pipe mounted IECEx junction boxes and thermostats.

Kit No.: 7000 084 (Includes two plates)