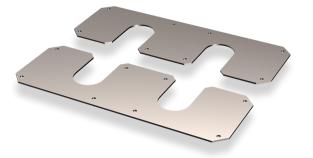

# CONNECTION KIT FOR PIPE- & WALL MOUNTING CLADDING EXIT PLATES HEAT TRACE ACCESSORIES

Subject to change without prior notice TPS5104 REV. A 10.07.2017

CE



Cladding exit plates for a safe and tight mount of junction boxes or thermostats mounted directly on pipe

Kit No.: 7000 083 (Includes two plates)



# APPLICATION

For use on double bend for pipe mounted IECEx junction boxes and thermostats.

Kit No.: 7000 084 (Includes two plates)

## TECHNICAL DATA

Material:

AISI 316L

#### FEATURES AND BENEFITS

- Made in acid proof stainless steel.
- Inserted from both sides of the bend.
- Predrilled holes for screws or blind rivets.
- Mount by applying silicone compound on pplates.



R. Stahl Tranberg AS

E info@stahl-tranberg.com | stahl-tranberg.com Main office: Strandsvingen 6 | N-4032 Stavanger | Norway | T +47 51 57 89 00 | F +47 51 57 89 50 Office Oslo: Luhrtoppen 2 | N-1470 Lørenskog | Norway | T +47 24 08 44 10

# WALL MOUNTED / PIPE MOU