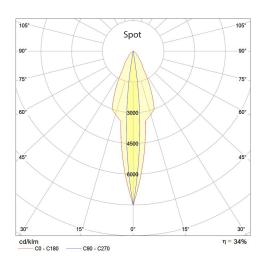

## TEF 9971 HELIDECK FLOODLIGHT LED

| DESCRIPTION                                   |          |
|-----------------------------------------------|----------|
|                                               | Part No. |
| TEF 9971 LED Helideck Floodlight, Wide beam   | 9971 100 |
| TEF 9971 LED Helideck Floodlight, Medium beam | 9971 200 |
| TEF 9971 LED Helideck Floodlight, Spot beam   | 9971 300 |

## LIGHT DISTRIBUTION