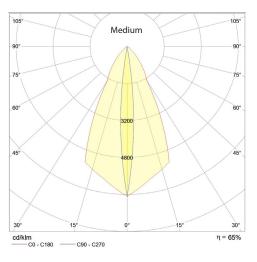

## TEF 9971 HELIDECK FLOODLIGHT LED

| DESCRIPTION                                   |          |
|-----------------------------------------------|----------|
|                                               | Part No. |
| TEF 9971 LED Helideck Floodlight, Wide beam   | 9971 100 |
| TEF 9971 LED Helideck Floodlight, Medium beam | 9971 200 |
| TEF 9971 LED Helideck Floodlight, Spot beam   | 9971 300 |

## LIGHT DISTRIBUTION