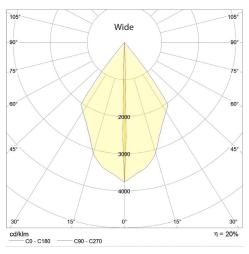

## TEF 9971 HELIDECK FLOODLIGHT LED

| DESCRIPTION                                   |          |
|-----------------------------------------------|----------|
|                                               | Part No. |
| TEF 9971 LED Helideck Floodlight, Wide beam   | 9971 100 |
| TEF 9971 LED Helideck Floodlight, Medium beam | 9971 200 |
| TEF 9971 LED Helideck Floodlight, Spot beam   | 9971 300 |

## LIGHT DISTRIBUTION