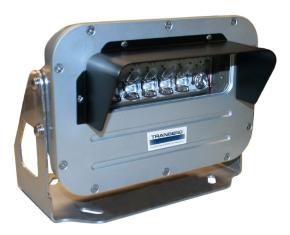

## HELIDECK FLOODLIGHT TEF 9971 LED SAFE AREA

Subject to change without prior notice TPS5389 REV. E 20.04.2022

# CE

Luminaires designed and manufactured by Tranberg are intended for use in rough environments, and to meet applicable international standards. The new LED floodlight TEF 9971 by Tranberg sets a new standard in the industry as it has a wider operating temperature range, along with several new features.

## FEATURES AND BENEFITS

- Rugged and low profile floodlight made from marine proofed aluminum
- Simple to install and maintain
- Light module is maintenance free
- Proven ingress protection
- Resistant to vibrations
- Complies with: ICAO Annex 14 Vol. II; NORSOK C-004 2013