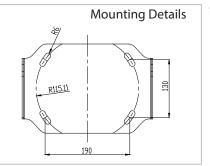

| TECHNICAL DATA         |                                                                                          |
|------------------------|------------------------------------------------------------------------------------------|
| Housing:               | Marine grade aluminium, powder<br>coated and anodized. Impact<br>resistant safety glass. |
| Input voltage:         | 100-277 V ±10%, 47-63Hz                                                                  |
| Light output:          | 3100 lm, 4000 K                                                                          |
| Power consumption:     | 40W                                                                                      |
| Ingress protection:    | IP 66. IP 67/67 without drain plug.<br>(EN 60529)                                        |
| Operation temperature: | -40°C to +55°C                                                                           |
| Weight:                | 9 Kg                                                                                     |
| Mounting:              | Four mounting holes Ø12mm                                                                |
| Cable entries:         | 2 x M25 entries. Delivered with 2 x<br>M25 cable glands, Ø11-20.1mm.                     |