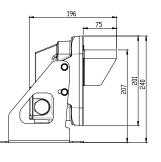

9971 LED Helideck Floodlight, Spot beam   | 9971 300 |

## SPARE PARTS

|                                                        | Part No.  |
|--------------------------------------------------------|-----------|
| Cable Gland Exe E204/M25/D1 Cable diameter 15,0 - 20,1 | 622 25 15 |
| Cable Gland Exe E204/M25/D2 Cable diameter 11,0 - 15,0 | 622 25 25 |
| Cable Gland Exe E204/M25/C1 Cable diameter 9,0 - 14,3  | 622 25 35 |
| Anti-glare hood for floodlight                         | 50500184  |
| Screws for Anti-glare hood (4 pieces needed)           | 51010020  |
| Cover for junction box (incl. gasket and screws)       | 5603      |
| Terminal block, including mounting plate               | 5607      |
| Drain Plug                                             | 7312101   |

## DIMENSIONS





997A110266



997A108863

## LIGHT DISTRIBUTION









#### R. Stahl Tranberg AS

E info@stahl-tranberg.com | stahl-tranberg.com Main office: Strandsvingen 6 | N-4032 Stavanger | Norway | T +47 51 57 89 00 | F +47 51 57 89 50 Office Oslo: Luhrtoppen 2 | N-1470 Lørenskog | Norway | T +47 24 08 44 10