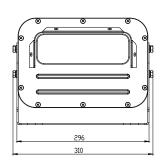

F 9971 LED Helideck Floodlight, Spot beam   | 9971 300 |

## SPARE PARTS

|                                                        | Part No.  |
|--------------------------------------------------------|-----------|
| Cable Gland Exe E204/M25/D1 Cable diameter 15,0 - 20,1 | 622 25 15 |
| Cable Gland Exe E204/M25/D2 Cable diameter 11,0 - 15,0 | 622 25 25 |
| Cable Gland Exe E204/M25/C1 Cable diameter 9,0 - 14,3  | 622 25 35 |
| Anti-glare hood for floodlight                         | 50500184  |
| Screws for Anti-glare hood (4 pieces needed)           | 51010020  |
| Cover for junction box (incl. gasket and screws)       | 5603      |
| Terminal block, including mounting plate               | 5607      |
| Drain Plug                                             | 7312101   |

## DIMENSIONS





997A110266



997A108863

## LIGHT DISTRIBUTION









#### R. Stahl Tranberg AS

E info@stahl-tranberg.com | stahl-tranberg.com Main office: Strandsvingen 6 | N-4032 Stavanger | Norway | T +47 51 57 89 00 | F +47 51 57 89 50 Office Oslo: Luhrtoppen 2 | N-1470 Lørenskog | Norway | T +47 24 08 44 10