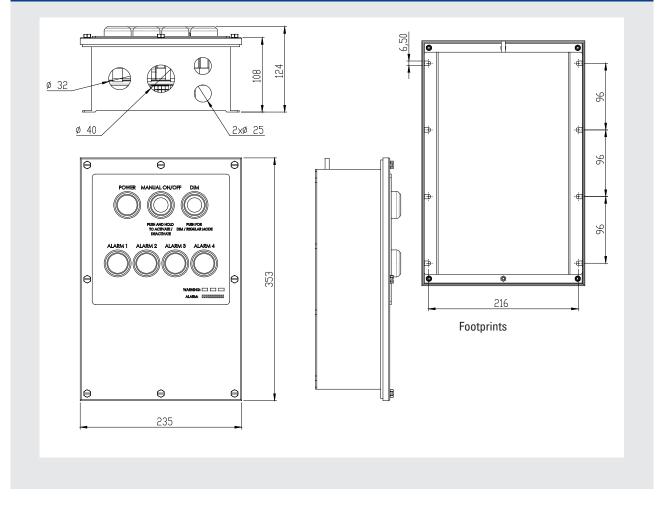

0°C to +55°C (Extended temperature range on request) |



#### **R. STAHL TRANBERG AS**

Main office | Strandsvingen 6 | N-4032 Stavanger, Norway | **T** +47 51 57 89 00 | **E** info.no-st@r-stahl.com | stahl-tranberg.com Oslo office | Luhrtoppen 2 | N-1470 Lørenskog, Norway | **T** +47 24 08 44 10 | **E** info.no-os@r-stahl.com | stahl-tranberg.com

# TRANBERG® Control System TEF 9980 Remote Control EX, Outdoor For Status Lights

TEF 9980 Remote Control EX, Outdoor For Status Lights Zone 1

| Description                                                                      | Part No. |
|----------------------------------------------------------------------------------|----------|
| Remote Control Cabinet for Remote Control for TEF 9980 - Hazardous Area - 24V DC | 9980040  |

# Dimensions



# R. STAHL TRANBERG AS



Main office | Strandsvingen 6 | N-4032 Stavanger, Norway | **T** +47 51 57 89 00 | **E** info.no-st@r-stahl.com | stahl-tranberg.com Oslo office | Luhrtoppen 2 | N-1470 Lørenskog, Norway | **T** +47 24 08 44 10 | **E** info.no-os@r-stahl.com | stahl-tranberg.com