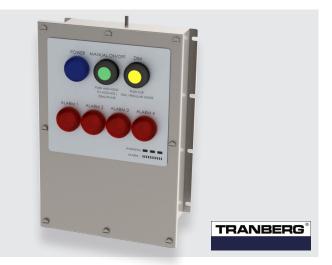

# **TRANBERG® Control System**

TEF 9980 Remote Control EX, Outdoor For Status Lights

Zone 1

This control system is designed to optimize the features of Tranbergs new TEF 9980 Status Light.

The small form factor result in a very small foot print, and the low weight makes it very versatile to install.

### **Features and benefits**

- Connected to TEF9980 control panel for remote control of up to two main lights and two repeater lights.
- Control and fault indication.