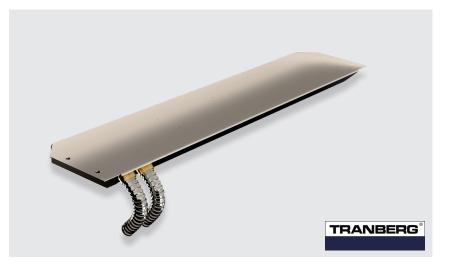

# **TRANBERG® STAIR HEATER**

TEF 9204 Stair Heater Enclosure

CE

The TEF 9204 Stair heater enclosure is a compact heater enclosure for use on outdoor staircases onboard ships, or offshore platforms. Designed to accomodate the durable self-regulating heating cable, the three versions of the enclosure can deliver

### **Features and benefits**

- Acid proof stainless steel.
- Excellent mechanical protection of heater cable.
- Simple installation.

#### **Additional information**

- The self-regulating heating cable is purchased separately, and at lengths that is sufficient to run through all enclosures for a complete staircase.
- The TEF 9204 Stair heater enclosure must be assembled with the heating cable prior to mounting the complete unit underneath the steps. The heater cable will commence in either the upper or lower enclosure, and run from one stair heater to the next, until it is terminated in a junction box.