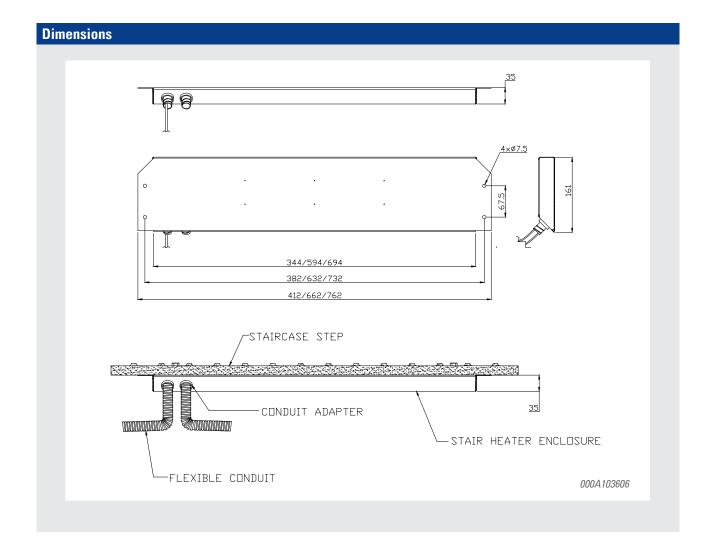

| Technical Data          |                                                                             |  |
|-------------------------|-----------------------------------------------------------------------------|--|
| Material:               | AISI 316L acid proof stainless steel                                        |  |
| Power (approx. values): | 200W, 230W (respectively to length)                                         |  |
| Heat Cable Type:        | QTV self-regulating heating cable (purchased separately)                    |  |
| Dimensions 200W:        | 161x662mm (WxL)                                                             |  |
| Dimensions 230W:        | 161x762mm (WxL)                                                             |  |
| Weight:                 | 4,0 kg                                                                      |  |
| Other:                  | All self-regulating heater installations requires a 30mA earth fault switch |  |

#### **Additional information**

- The self-regulating heating cable is purchased separately, and at lengths that is sufficient to run through all enclosures for a complete staircase.
- The TEF 9204 Stair heater enclosure must be assembled with the heating cable prior to mounting the complete unit underneath the steps. The heater cable will commence in either the upper or lower enclosure, and run from one stair heater to the next, until it is terminated in a junction box.