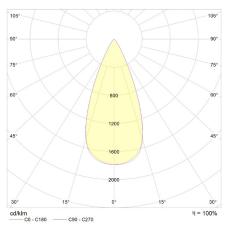

,5mm^2$ |
| Operating temperature:                  | -40° to +55°C                                                                     |
| Light distribution:                     | Narrow, Medium, Wide, Oval                                                        |
| Light Source:                           | LED                                                                               |
| Color temperature:                      | 5000K                                                                             |



**TEF 2580 LED** 

For Area Lighting on Vessels

### **Light distribution 20000lm Narrow**





### **Light distribution 20000lm Oval**





#### **Light distribution 20000lm Medium**





**TEF 2580 LED** 

For Area Lighting on Vessels

### Light distribution 20000lm Wide





### **Light distribution 30000lm Narrow**





### **Light distribution 30000lm Oval**





**TEF 2580 LED** 

For Area Lighting on Vessels

### **Light distribution 30000lm Medium**





### Light distribution 30000lm Wide





**TEF 2580 LED** 

For Area Lighting on Vessels

| Description                                    | Part No.<br>Standard version | Part No.<br>DALI version |
|------------------------------------------------|------------------------------|--------------------------|
| TRANBERG® BlueLine LED Floodlight 200W, NARROW | 2580212                      | 2580512                  |
| TRANBERG® BlueLine LED Floodlight 200W, MEDIUM | 2580222                      | 2580522                  |
| TRANBERG® BlueLine LED Floodlight 200W, WIDE   | 2580232                      |