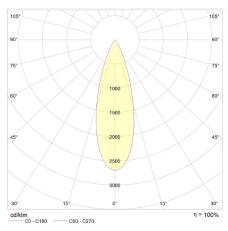

, Medium, Wide, Oval                                                        |
| Light Source:                           | LED                                                                               |
| Color temperature:                      | 5000K                                                                             |



**TEF 2580 LED** 

For Area Lighting on Vessels

### **Light distribution 20000lm Narrow**





### **Light distribution 20000lm Oval**





#### **Light distribution 20000lm Medium**





**TEF 2580 LED** 

For Area Lighting on Vessels

### Light distribution 20000lm Wide





### **Light distribution 30000lm Narrow**





### **Light distribution 30000lm Oval**





**TEF 2580 LED** 

For Area Lighting on Vessels

### **Light distribution 30000lm Medium**





### Light distribution 30000lm Wide





**TEF 2580 LED** 

For Area Lighting on Vessels

| Description                                    | Part No.<br>Standard version | Part No.<br>DALI version |
|------------------------------------------------|------------------------------|--------------------------|
| TRANBERG® BlueLine LED Floodlight 200W, NARROW | 2580212                      | 2580512                  |
| TRANBERG® BlueLine LED Floodlight 200W, MEDIUM | 2580222                      | 2580522                  |
| TRANBERG® BlueLine LED Floodlight 200W, WIDE   | 2580232                      | 2580532                  |
| TRANBERG® BlueLine LED Floodlight 200W, OVAL   | 2580242                      | 2580542                  |
| TRANBERG® BlueLine LED Floodlight 300W, NARROW | 2