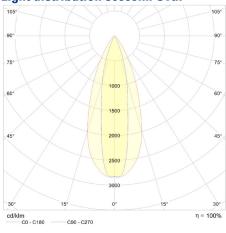

|
| Light distribution:                     | Narrow, Medium, Wide, Oval                                                        |
| Light Source:                           | LED                                                                               |
| Color temperature:                      | 5000K                                                                             |



**TEF 2580 LED** 

For Area Lighting on Vessels

### **Light distribution 20000lm Narrow**





### **Light distribution 20000lm Oval**





#### **Light distribution 20000lm Medium**





**TEF 2580 LED** 

For Area Lighting on Vessels

### Light distribution 20000lm Wide





### **Light distribution 30000lm Narrow**





### **Light distribution 30000lm Oval**





**TEF 2580 LED** 

For Area Lighting on Vessels

### **Light distribution 30000lm Medium**





### Light distribution 30000lm Wide





**TEF 2580 LED** 

For Area Lighting on Vessels

| Description                                    | Part No.<br>Standard version | Part No.<br>DALI version |
|------------------------------------------------|------------------------------|--------------------------|
| TRANBERG® BlueLine LED Floodlight 200W, NARROW | 2580212                      | 2580512                  |
| TRANBERG® BlueLine LED Floodlight 200W, MEDIUM | 2580222                      | 2580522                  |
| TRANBERG® BlueLine LED Floodlight 200W, WIDE   | 2580232                      | 2580532                  |
| TRANBERG® BlueLine LED Floodlight 200W, OVAL   | 2580242