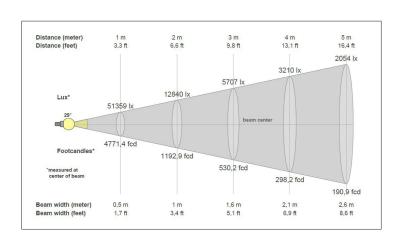

|
| Cable entries:                          | $2x\ Phoenix\ \Omega PD\ quick\ installation\ plugs\ for\ cable\ up\ to\ 2,5mm^2$ |
| Operating temperature:                  | -40° to +55°C                                                                     |
| Light distribution:                     | Narrow, Medium, Wide, Oval                                                        |
| Light Source:                           | LED                                                                               |
| Color temperature:                      | 5000K                                                                             |



**TEF 2580 LED** 

For Area Lighting on Vessels

### **Light distribution 20000lm Narrow**





### **Light distribution 20000lm Oval**





#### **Light distribution 20000lm Medium**





**TEF 2580 LED** 

For Area Lighting on Vessels

### Light distribution 20000lm Wide





### **Light distribution 30000lm Narrow**





### **Light distribution 30000lm Oval**





**TEF 2580 LED** 

For Area Lighting on Vessels

### **Light distribution 30000lm Medium**





### Light distribution 30000lm Wide





**TEF 2580 LED** 

For Area Lighting on Vessels

| Description                                    | Part No.<br>Standard version | Part No.<br>DALI version |
|------------------------------------------------|------------------------------|--------------------------|
| TRANBERG® BlueLine LED Floodlight 200W, NARROW | 2580212                      | 2580512                  |
| TRANBERG® BlueLine LED Floodlight 200W, MEDIUM | 2580