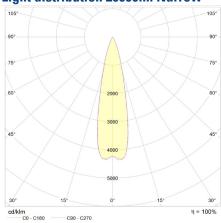

tions available                                                |
| Cable entries:                          | $2x\ Phoenix\ \Omega PD\ quick\ installation\ plugs\ for\ cable\ up\ to\ 2,5mm^2$ |
| Operating temperature:                  | -40° to +55°C                                                                     |
| Light distribution:                     | Narrow, Medium, Wide, Oval                                                        |
| Light Source:                           | LED                                                                               |
| Color temperature:                      | 5000K                                                                             |



**TEF 2580 LED** 

For Area Lighting on Vessels

### **Light distribution 20000lm Narrow**





### **Light distribution 20000lm Oval**





#### **Light distribution 20000lm Medium**





**TEF 2580 LED** 

For Area Lighting on Vessels

### Light distribution 20000lm Wide





### **Light distribution 30000lm Narrow**





### **Light distribution 30000lm Oval**





**TEF 2580 LED** 

For Area Lighting on Vessels

### **Light distribution 30000lm Medium**





### Light distribution 30000lm Wide





**TEF 2580 LED** 

For Area Lighting on Vessels

| Description                                    | Part No.<br>Standard version | Part No.<br>DALI version |
|------------------------------------------------|------------------------------|--------------------------|
| TRANBERG® BlueLine LED Floodlight 200W, NARROW | 2580212                      | 2580512                  |
| TRANBE