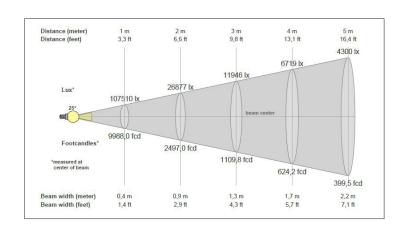

| -40° to +55°C                                                                     |
| Light distribution:                     | Narrow, Medium, Wide, Oval                                                        |
| Light Source:                           | LED                                                                               |
| Color temperature:                      | 5000K                                                                             |



**TEF 2580 LED** 

For Area Lighting on Vessels

### **Light distribution 20000lm Narrow**





### **Light distribution 20000lm Oval**





#### **Light distribution 20000lm Medium**





**TEF 2580 LED** 

For Area Lighting on Vessels

### Light distribution 20000lm Wide





### **Light distribution 30000lm Narrow**





### **Light distribution 30000lm Oval**





**TEF 2580 LED** 

For Area Lighting on Vessels

### **Light distribution 30000lm Medium**





### Light distribution 30000lm Wide





**TEF 2580 LED** 

For Area Lighting on Vessels

| Description                                    | Part No.<br>Standard version | Part No.<br>DALI version |
|------------------------------------------------|------------------------------|--------------------------|
| TRANBERG® BlueLine LED Floodlight 200W, NARROW | 2580212                      | 2580512                  |
| TRANBERG® BlueLine LED Floodlight 200W, MEDIUM | 2580222                      | 2580522                  |
| TRANBERG® BlueLine LED Floodlight 200W, WIDE   | 2580232                      | 2580532                  |
| TRANBERG® BlueLine L