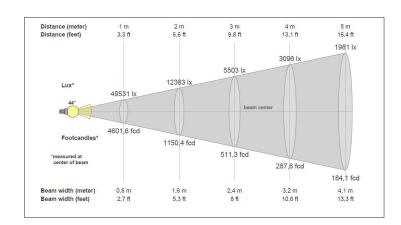

|
| Light Source:                           | LED                                                                               |
| Color temperature:                      | 5000K                                                                             |



**TEF 2580 LED** 

For Area Lighting on Vessels

### **Light distribution 20000lm Narrow**





### **Light distribution 20000lm Oval**





#### **Light distribution 20000lm Medium**





**TEF 2580 LED** 

For Area Lighting on Vessels

### Light distribution 20000lm Wide





### **Light distribution 30000lm Narrow**





### **Light distribution 30000lm Oval**





**TEF 2580 LED** 

For Area Lighting on Vessels

### **Light distribution 30000lm Medium**





### Light distribution 30000lm Wide





**TEF 2580 LED** 

For Area Lighting on Vessels

| Description                                    | Part No.<br>Standard version | Part No.<br>DALI version |
|------------------------------------------------|------------------------------|--------------------------|
| TRANBERG® BlueLine LED Floodlight 200W, NARROW | 2580212                      | 2580512                  |
| TRANBERG® BlueLine LED Floodlight 200W, MEDIUM | 2580222                      | 2580522                  |
| TRANBERG® BlueLine LED Floodlight 200W, WIDE   | 2580232                      | 2580532                  |
| TRANBERG® BlueLine LED Floodlight 200W, OVAL   | 2580242                      | 2580542                  |
| TRANBERG® BlueLine LED Floodlight 300W, NARROW | 2580312                      | 2580612