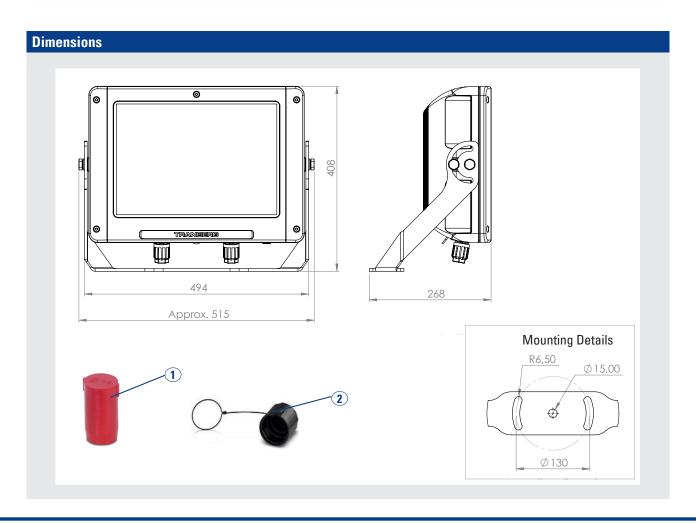

| No. | Description Options and Spare Parts                                               | Part No. |
|-----|-----------------------------------------------------------------------------------|----------|
| 1   | Sealing plug for unused cable entries (delivered with the lamp)                   | 50500231 |
| 2   | Protective cap for unused cable entries IP68 (option, must be ordered separately) | 50500226 |