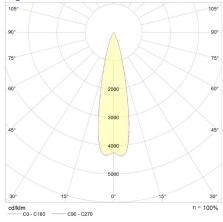

| -40° to +55°C                                                                     |
| Light distribution:                     | Narrow, Medium, Wide, Oval                                                        |
| Light Source:                           | LED                                                                               |
| Color temperature:                      | 5000K                                                                             |



**TEF 2580 LED** 

For Area Lighting on Vessels

### **Light distribution 20000lm Narrow**





### **Light distribution 20000lm Oval**





#### **Light distribution 20000lm Medium**





**TEF 2580 LED** 

For Area Lighting on Vessels

### Light distribution 20000lm Wide





### **Light distribution 30000lm Narrow**





### **Light distribution 30000lm Oval**





**TEF 2580 LED** 

For Area Lighting on Vessels

### **Light distribution 30000lm Medium**





### Light distribution 30000lm Wide





**TEF 2580 LED** 

For Area Lighting on Vessels

| Description                                    | Part No.<br>Standard version | Part No.<br>DALI version |
|------------------------------------------------|------------------------------|--------------------------|
| TRANBERG® BlueLine LED Floodlight 200W, NARROW | 2580212                      | 2580512                  |
| TRANBERG® BlueLine LED Floodlight 200W, MEDIUM | 2580222                      | 2580522                  |
| TRANBERG® BlueLine LED Floodlight 200W, WIDE   | 2580232                      | 2580532                  |
| TRANBERG® BlueLine