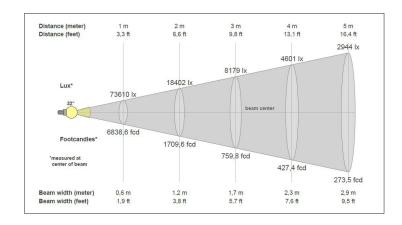

Medium, Wide, Oval                                                        |
| Light Source:                           | LED                                                                               |
| Color temperature:                      | 5000K                                                                             |



**TEF 2580 LED** 

For Area Lighting on Vessels

### **Light distribution 20000lm Narrow**





### **Light distribution 20000lm Oval**





#### **Light distribution 20000lm Medium**





**TEF 2580 LED** 

For Area Lighting on Vessels

### Light distribution 20000lm Wide





### **Light distribution 30000lm Narrow**





### **Light distribution 30000lm Oval**





**TEF 2580 LED** 

For Area Lighting on Vessels

### **Light distribution 30000lm Medium**





### Light distribution 30000lm Wide





**TEF 2580 LED** 

For Area Lighting on Vessels

| Description                                    | Part No.<br>Standard version | Part No.<br>DALI version |
|------------------------------------------------|------------------------------|--------------------------|
| TRANBERG® BlueLine LED Floodlight 200W, NARROW | 2580212                      | 2580512                  |
| TRANBERG® BlueLine LED Floodlight 200W, MEDIUM | 2580222                      | 2580522                  |
| TRANBERG® BlueLine LED Floodlight 200W, WIDE   | 2580232                      | 2580532                  |
| TRANBERG® BlueLine LED Floodlight 200W, OVAL   | 2580242                      | 2580542                  |
| TRANBERG® BlueLine LED Floodlight 300W, NARROW | 258