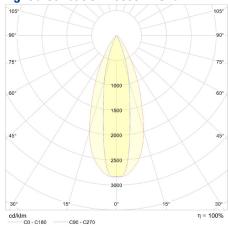

|
| Cable entries:                          | $2x\ Phoenix\ \Omega PD\ quick\ installation\ plugs\ for\ cable\ up\ to\ 2,5mm^2$ |
| Operating temperature:                  | -40° to +55°C                                                                     |
| Light distribution:                     | Narrow, Medium, Wide, Oval                                                        |
| Light Source:                           | LED                                                                               |
| Color temperature:                      | 5000K                                                                             |



**TEF 2580 LED** 

For Area Lighting on Vessels

### **Light distribution 20000lm Narrow**





### **Light distribution 20000lm Oval**





#### **Light distribution 20000lm Medium**





**TEF 2580 LED** 

For Area Lighting on Vessels

### Light distribution 20000lm Wide





### **Light distribution 30000lm Narrow**





### **Light distribution 30000lm Oval**





**TEF 2580 LED** 

For Area Lighting on Vessels

### **Light distribution 30000lm Medium**





### Light distribution 30000lm Wide





**TEF 2580 LED** 

For Area Lighting on Vessels

| Description                                    | Part No.<br>Standard version | Part No.<br>DALI version |
|------------------------------------------------|------------------------------|--------------------------|
| TRANBERG® BlueLine LED Floodlight 200W, NARROW | 2580212                      | 2580512                  |
| TRANBERG® BlueLine LED Floodlight 200W, MEDIUM | 25