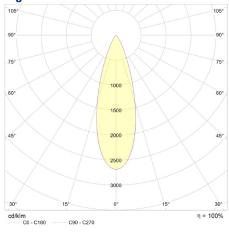

| $2x\ Phoenix\ \Omega PD\ quick\ installation\ plugs\ for\ cable\ up\ to\ 2,5mm^2$ |
| Operating temperature:                  | -40° to +55°C                                                                     |
| Light distribution:                     | Narrow, Medium, Wide, Oval                                                        |
| Light Source:                           | LED                                                                               |
| Color temperature:                      | 5000K                                                                             |



**TEF 2580 LED** 

For Area Lighting on Vessels

### **Light distribution 20000lm Narrow**





### **Light distribution 20000lm Oval**





#### **Light distribution 20000lm Medium**





**TEF 2580 LED** 

For Area Lighting on Vessels

### Light distribution 20000lm Wide





### **Light distribution 30000lm Narrow**





### **Light distribution 30000lm Oval**





**TEF 2580 LED** 

For Area Lighting on Vessels

### **Light distribution 30000lm Medium**





### Light distribution 30000lm Wide





**TEF 2580 LED** 

For Area Lighting on Vessels

| Description                                    | Part No.<br>Standard version | Part No.<br>DALI version |
|------------------------------------------------|------------------------------|--------------------------|
| TRANBERG® BlueLine LED Floodlight 200W, NARROW | 2580212                      | 2580512                  |
| TRANBERG® BlueLine LED Floodlight 200W, MEDIUM | 2580222                      | 2580522