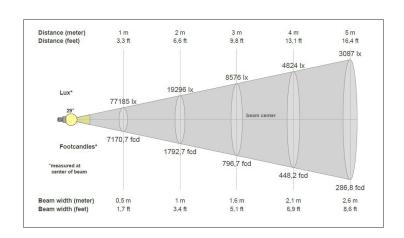

|
| Light distribution:                     | Narrow, Medium, Wide, Oval                                                        |
| Light Source:                           | LED                                                                               |
| Color temperature:                      | 5000K                                                                             |



**TEF 2580 LED** 

For Area Lighting on Vessels

### **Light distribution 20000lm Narrow**





### **Light distribution 20000lm Oval**





#### **Light distribution 20000lm Medium**





**TEF 2580 LED** 

For Area Lighting on Vessels

### Light distribution 20000lm Wide





### **Light distribution 30000lm Narrow**





### **Light distribution 30000lm Oval**





**TEF 2580 LED** 

For Area Lighting on Vessels

### **Light distribution 30000lm Medium**





### Light distribution 30000lm Wide





**TEF 2580 LED** 

For Area Lighting on Vessels

| Description                                    | Part No.<br>Standard version | Part No.<br>DALI version |
|------------------------------------------------|------------------------------|--------------------------|
| TRANBERG® BlueLine LED Floodlight 200W, NARROW | 2580212                      | 2580512                  |
| TRANBERG® BlueLine LED Floodlight 200W, MEDIUM | 2580222                      | 2580522                  |
| TRANBERG® BlueLine LED Floodlight 200W, WIDE   | 2580232                      | 2580532                  |
| TRANBERG® BlueLine LED Floodlight 200W, OVAL   | 2580242