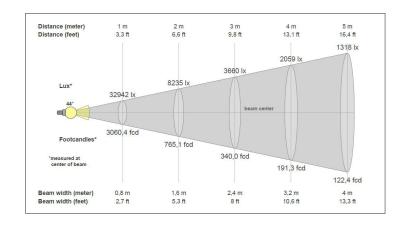

mm^2$ |
| Operating temperature:                  | -40° to +55°C                                                                     |
| Light distribution:                     | Narrow, Medium, Wide, Oval                                                        |
| Light Source:                           | LED                                                                               |
| Color temperature:                      | 5000K                                                                             |



**TEF 2580 LED** 

For Area Lighting on Vessels

### **Light distribution 20000lm Narrow**





### **Light distribution 20000lm Oval**





#### **Light distribution 20000lm Medium**





**TEF 2580 LED** 

For Area Lighting on Vessels

### Light distribution 20000lm Wide





### **Light distribution 30000lm Narrow**





### **Light distribution 30000lm Oval**





**TEF 2580 LED** 

For Area Lighting on Vessels

### **Light distribution 30000lm Medium**





### Light distribution 30000lm Wide





**TEF 2580 LED** 

For Area Lighting on Vessels

| Description                                    | Part No.<br>Standard version | Part No.<br>DALI version |
|------------------------------------------------|------------------------------|--------------------------|
| TRANBERG® BlueLine LED Floodlight 200W, NARROW | 2580212                      | 2580512                  |
| TRANBERG® BlueLine LED Floodlight 200W, MEDIUM | 2580222                      | 2580522                  |
| TRANBERG® BlueLine LED Floodlight 200W, WIDE   | 2580232                      | 25