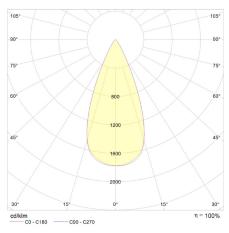

|
| Light Source:                           | LED                                                                               |
| Color temperature:                      | 5000K                                                                             |



**TEF 2580 LED** 

For Area Lighting on Vessels

### **Light distribution 20000lm Narrow**





### **Light distribution 20000lm Oval**





#### **Light distribution 20000lm Medium**





**TEF 2580 LED** 

For Area Lighting on Vessels

### Light distribution 20000lm Wide





### **Light distribution 30000lm Narrow**





### **Light distribution 30000lm Oval**





**TEF 2580 LED** 

For Area Lighting on Vessels

### **Light distribution 30000lm Medium**





### Light distribution 30000lm Wide





**TEF 2580 LED** 

For Area Lighting on Vessels

| Description                                    | Part No.<br>Standard version | Part No.<br>DALI version |
|------------------------------------------------|------------------------------|--------------------------|
| TRANBERG® BlueLine LED Floodlight 200W, NARROW | 2580212                      | 2580512                  |
| TRANBERG® BlueLine LED Floodlight 200W, MEDIUM | 2580222                      | 2580522                  |
| TRANBERG® BlueLine LED Floodlight 200W, WIDE   | 2580232                      | 2580532                  |
| TRANBERG® BlueLine LED Floodlight 200W, OVAL   | 2580242                      | 2580542                  |
| TRANBERG® BlueLine LED Floodlight 300W, NARROW | 2580312                      | 2580612