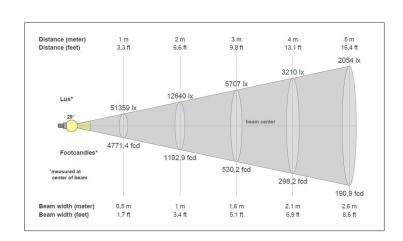

| $2x\ Phoenix\ \Omega PD\ quick\ installation\ plugs\ for\ cable\ up\ to\ 2,5mm^2$ |
| Operating temperature:                  | -40° to +55°C                                                                     |
| Light distribution:                     | Narrow, Medium, Wide, Oval                                                        |
| Light Source:                           | LED                                                                               |
| Color temperature:                      | 5000K                                                                             |



**TEF 2580 LED** 

For Area Lighting on Vessels

### **Light distribution 20000lm Narrow**





### **Light distribution 20000lm Oval**





#### **Light distribution 20000lm Medium**





**TEF 2580 LED** 

For Area Lighting on Vessels

### Light distribution 20000lm Wide





### **Light distribution 30000lm Narrow**





### **Light distribution 30000lm Oval**





**TEF 2580 LED** 

For Area Lighting on Vessels

### **Light distribution 30000lm Medium**





### Light distribution 30000lm Wide





**TEF 2580 LED** 

For Area Lighting on Vessels

| Description                                    | Part No.<br>Standard version | Part No.<br>DALI version |
|------------------------------------------------|------------------------------|--------------------------|
| TRANBERG® BlueLine LED Floodlight 200W, NARROW | 2580212                      | 2580512                  |
| TRANBERG® BlueLine LED Floodlight 200W, MEDIUM | 2580222                      | 2580522