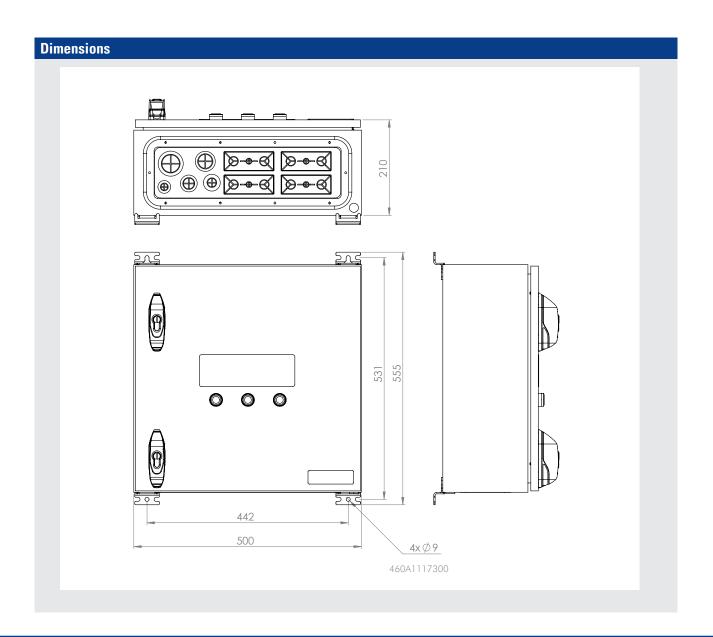

## **Approvals and certificates**

**CE-marking** 

| Technical Data          |                                                                                          |
|-------------------------|------------------------------------------------------------------------------------------|
| Material:               | Dipcoat primed, powder-coated, texture painted sheet steel. Mounting plate: Zinc plated. |
| Input voltage:          | 230V AC or 24V DC                                                                        |
| Nom. power consumption: | 672W                                                                                     |
| Weight:                 | TBA                                                                                      |
| Dimensions:             | 500x500x210 (WxHxD)                                                                      |
| Cable entries:          | Gland plate in enclosure base                                                            |
| Ingress Protection:     | IP66                                                                                     |
| Operating temperature:  | -20° to +40°C                                                                            |