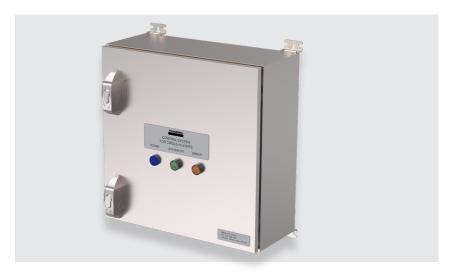

# TRANBERG® Control System for Circle-H

**TEF 9952** 

For indoor use only

TRANBERG® 9952 Control System is designed to optimize the features of Stahl TRANBERG® IMT illuminated circle-H for helideck. The compact form factor result in a small footprint and the low weight makes it very versatile to install.

The control panel is designed to be installed indoors in a safe area, and provisions are made for connecting an optional remote Ex panel.

The standard control system is compatible with all sizes of helidecks. The indicators and control buttons in the panel makes it very simple to operate.

### **Application**

Control panel for TRANBERG® IMT Circle-H.

#### **Features and benefits**

- Indicators and control buttons in door
- 230V AC or 24V DC supply
- Direct connection of all Circle-H circuits
- Optional external control panel