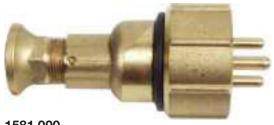

#### 1581 000

#### **APPLICATIONS**

Plugs for sockets TEF 1531 and 1536

#### **TECHNICAL DATA**

Material: Brass/Plastic

Length: 140mm

**Diameter:** Ø65mm

Weight: Brass - 0,6 kg.

Office Oslo: Luhrtoppen 2 | N-1470 Lørenskog | Norway | T +47 24 08 44 10