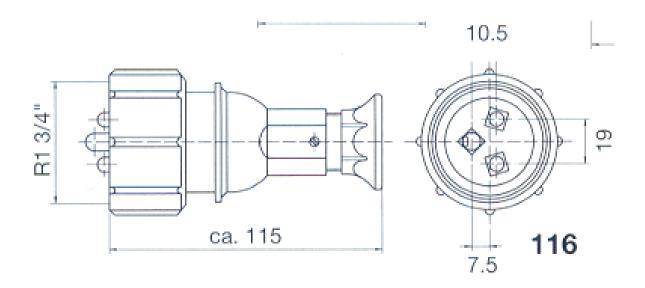

### **INSTALLATION INSTRUCTIONS**

| SPARE PARTS                       |           |
|-----------------------------------|-----------|
| Description                       | Part No.  |
| Conical rubber ring               | 5082 0004 |
| Ring nut                          | 5082 0003 |
| Input plug f/1581, 2 pole w/earth | 5082 0007 |

#### **TECHNICAL DATA**

Material: Brass/Plastic

Length: 140mm

**Diameter:** Ø65mm

Weight: Brass - 0,6 kg.

Office Oslo: Luhrtoppen 2 | N-1470 Lørenskog | Norway | T +47 24 08 44 10