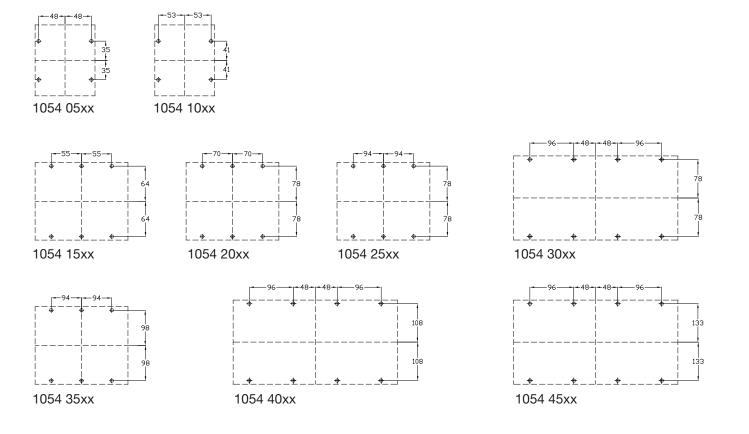

y checking the intactness of the junction box, gasket and glands. If necessary lubricate the lid bolt threads with grease type Renolit Unitemp 2 from Fuchs.

If repair or overhaul is necessary, only Tranberg spare parts must be used.

Modification of the JB or change of design are not permitted, except for installing additional glands according to the approval of the JB.

#### **ON REQUEST**

- Pushbutton
- IE or IS
- Temperature range up to 100°C

#### **ADVANTAGES**

- Designed for use in harsh environment.
- Resistant to extreme temperatures.
- Supplied by Tranberg and developed, designed, produced and tested in close co-operation with the oil and gas industry.

## **TEF 1054 INDUSTRY JUNCTION BOX USER MANUAL**

## **ORDERING INFORMATION KEY**



#### **MOUNTING DETAILS TO STRUCTURE**



# **TEF 1054 INDUSTRY JUNCTION BOX USER MANUAL**

#### **TECHNICAL DATA**

**Housing:** AISI 316L / EN 1.4404

IP-rating: IP66/67

Finish: Bright Chemical Dip\*

**Earthing:** Inside on terminals, outside on external earth bolt.

Gasket: EPDM

\* Electro polished surface can be delivered for a small additional cost.