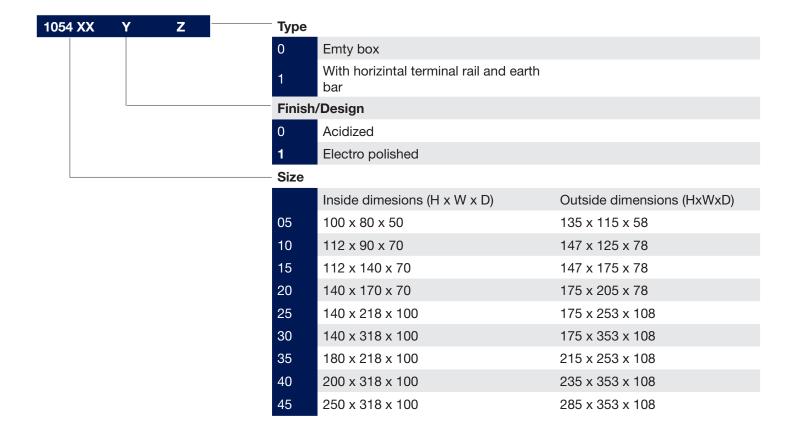

ted.

Servicing the junction box is done by checking the intactness of the junction box, gasket and glands. If necessary lubricate the lid bolt threads with grease type Renolit Unitemp 2 from Fuchs.

If repair or overhaul is necessary, only Tranberg spare parts must be used.

Modification of the JB or change of design are not permitted, except for installing additional glands according to the approval of the JB.

#### **ON REQUEST**

- Pushbutton
- IE or IS
- Temperature range up to 100°C

#### **ADVANTAGES**

- Designed for use in harsh environment.
- Resistant to extreme temperatures.
- Supplied by Tranberg and developed, designed, produced and tested in close co-operation with the oil and gas industry.

## **TEF 1054 INDUSTRY JUNCTION BOX USER MANUAL**

## **ORDERING INFORMATION KEY**



#### **MOUNTING DETAILS TO STRUCTURE**



# **TEF 1054 INDUSTRY JUNCTION BOX USER MANUAL**

#### **TECHNICAL DATA**

**Housing:** AISI 316L / EN 1.4404

IP-rating: IP66/67

Finish: Bright Chemical Dip\*

**Earthing:** Inside on terminals, outside on external earth bolt.

Gasket: EPDM

\* Electro polished surface can be delivered for a small additional cost.