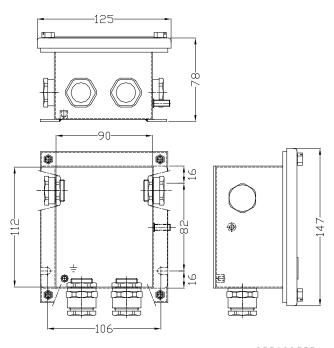

# JUNCTION BOX TYPE 1054 INDUSTRY SAFE AREA USER MANUAL

Subject to change without prior notice TUM1081 REV. A 17.07.2017





#### **IMPORTANT**

Read this instruction carefully before installing the product



## **TEF 1054 INDUSTRY JUNCTION BOX USER MANUAL**

#### INTRODUCTION

Thank you for purchasing this product! For installation, maintenance and assurance of a long life of this product, please follow this manual.

#### INSTALLATION

Only qualified personnel are allowed to perform installation and maintenance tasks to this equipment.

The junction box is ready for installation when leaving the production facilities of Tranberg AS. Changes made to the product which do not confirm to the approvals of this equipment, is a safety violation. The manufacturer is under no circumstances responsible for personal injuries, death or any other damage caused by such activities. Any damage done to the equipment during transportation is not the responsibility of Tranberg AS. If the content is not complet