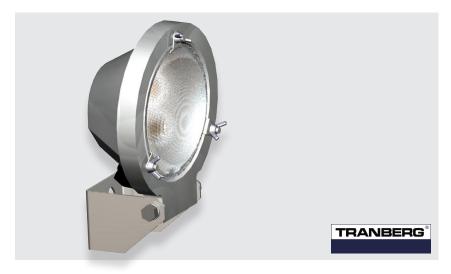

## TRANBERG® FLOODLIGHTS

TEF 2561 Floodlight Sealed Beam

Safe Area

Tranbergs luminaires are all designed for use in rough environments. It is the policy of Tranberg to provide products and services that meet the highest standards of quality in the industry and the performance needs and expectations of our customers.

#### **Features and benefits**

- Rugged and low profile
- · Simple to install and maintain
- Proven ingress protection
- Housing in solid cast aluminium with adjustable base in stainless steel
- Resistant to vibrations

### Approvals and certificates

N/A

| Technical Data        |                                         |
|-----------------------|-----------------------------------------|
| Housing:              | Cast aluminium, with polycarbonate lens |
| Input voltage:        | 10 - 30 VDC (1,0A @ 14V - 0,5A @ 18V)   |
| Light source:         | PAR36 LED Flood                         |
| Light output:         | 1500 lm                                 |
| Light distribution:   | 25 x 80 Degrees                         |
| Standard cable entry: | M20                                     |
| Ingress protection:   | IP 56                                   |
| For use in zone:      | Safe areas                              |
| Temp:                 | -40°C to +85°C                          |
| Weight:               | 1,04 kg                                 |