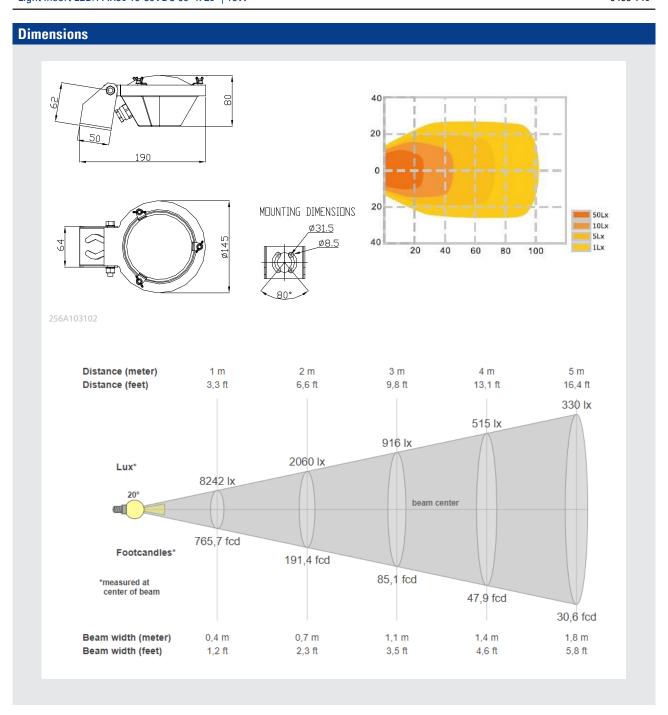

### Approvals and certificates

N/A

| Technical Data        |                                         |
|-----------------------|-----------------------------------------|
| Housing:              | Cast aluminium, with polycarbonate lens |
| Input voltage:        | 10 - 30 VDC (1,0A @ 14V - 0,5A @ 18V)   |
| Light source:         | PAR36 LED Flood                         |
| Light output:         | 1500 lm                                 |
| Light distribution:   | 25 x 80 Degrees                         |
| Standard cable entry: | M20                                     |
| Ingress protection:   | IP 56                                   |
| For use in zone:      | Safe areas                              |
| Temp:                 | -40°C to +85°C                          |
| Weight:               | 1,04 kg                                 |